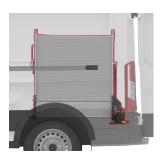

#### **REAR STORED POSITION**

Traditional mount position with latching mechanism for secure transport.

#### **DETACHABLE LATCH**

The rear latching mechanism provides secure transport, but also is detachable to allow full floor access when needed.