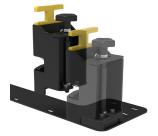

#### **DETACHABLE LATCH**

The rear latching mechanism provides secure transport, but also is detachable to allow full floor access when needed.

#### **INSIDE REAR LATCH**

The inside rear latch is used for secure storage and transport when in the wheel well position.

| 00 |    |      | O # | - |   |   |
|----|----|------|-----|---|---|---|
| SP | EC | 11-1 | CA  | м | U | N |