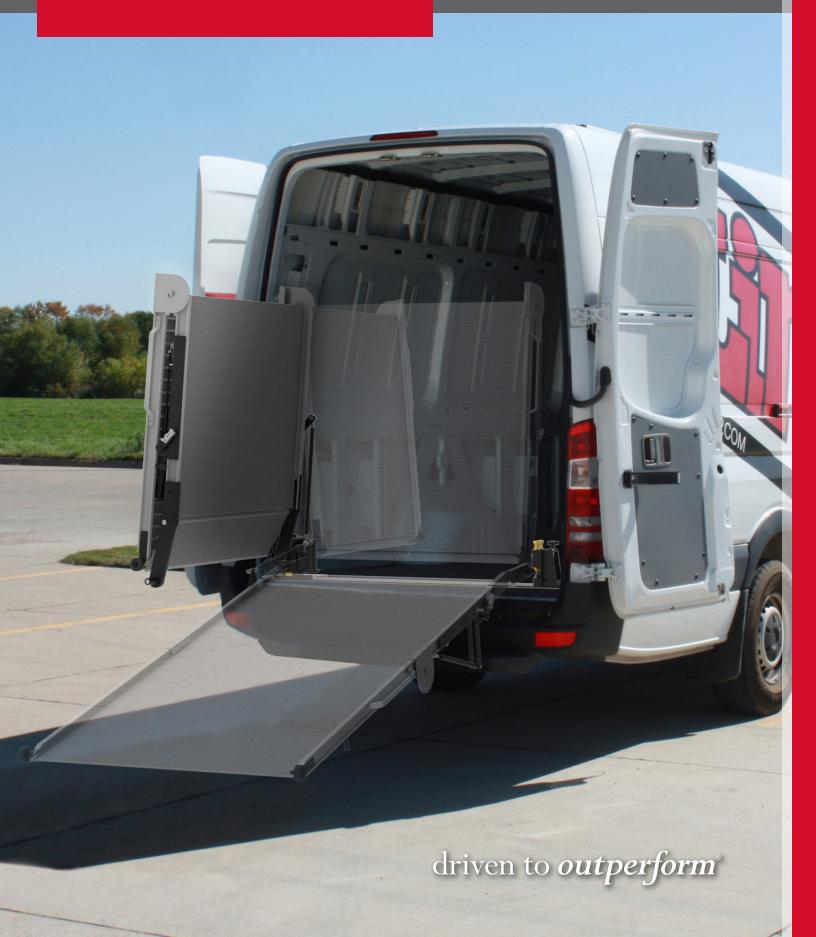

## Twist On Aluminum Ramps

With 180° rotation and two storage locations, the LSR90 Swivel Ramp offers flexibility for loading and unloading cargo quickly. It mounts in the rear stored position using a mounting plate combined with one of Link's durable spring-assist bifold ramps.

The LSR90 incorporates safety and efficiency into its design. Engineered as a economical solution for loading and last mile delivery. The primary latching module can be easily removed to provide open floor space, and the quick-release lever enables the ramp to be unlatched when in the wheel well position, without requiring users to bend, lift or enter the vehicle.

#### **REAR STORED POSITION**

Traditional mount position with latching mechanism for secure transport.

#### WHEEL WELL **POSITION**

Rotated inward 90° to store behind the wheel well, when no ramp is needed.

#### **OUTSIDE POSITION**

Rotated outward 90° to allow complete unobstructed access when unloading partial loads.

#### **QUICK-RELEASE LATCH**

The quick-release latch enables the ramp to be unlatched, without requiring users to enter the vehicle.

#### **DETACHABLE LATCH**

The rear latching mechanism provides secure transport, but also is detachable to allow full floor access when needed.

#### **INSIDE REAR LATCH**

The inside rear latch is used for secure storage and transport when in the wheel well position.

| 00 |    |      | O # | - |   |   |
|----|----|------|-----|---|---|---|
| SP | EC | 11-1 | CA  | м | U | N |