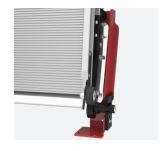

The LSR90 incorporates safety and efficiency into its design. Engineered as a economical solution for loading and last mile delivery. The primary latching module can be easily removed to provide open floor space, and the quick-release lever enables the ramp to be unlatched when in the wheel well position, without requiring users to bend, lift or enter the vehicle.