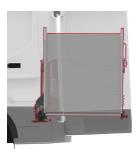

## Twist On Aluminum Ramps

With 180° rotation and two storage locations, the LSR90 Swivel Ramp offers flexibility for loading and unloading cargo quickly. It mounts in the rear stored position using a mounting plate combined with one of Link's durable spring-assist bifold ramps.

#### **REAR STORED POSITION**

Traditional mount position with latching mechanism for secure transport.

#### WHEEL WELL **POSITION**

Rotated inward 90° to store behind the wheel well, when no ramp is needed.

#### **OUTSIDE POSITION**

Rotated outward 90° to allow complete unobstructed access when unloading partial loads.