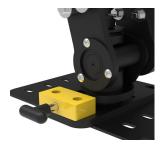

#### **QUICK-RELEASE LATCH**

The quick-release latch enables the ramp to be unlatched, without requiring users to enter the vehicle.