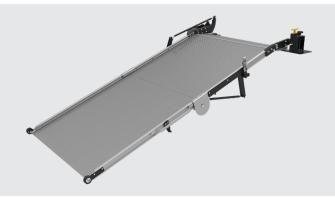

## Twist On Aluminum Ramps

With 180° rotation and two storage locations, the LSR90 Swivel Ramp offers flexibility for loading and unloading cargo quickly. It mounts in the rear stored position using a mounting plate combined with one of Link's durable spring-assist bifold ramps.

#### **REAR STORED POSITION**

Traditional mount position with latching mechanism for secure transport.

#### WHEEL WELL **POSITION**

Rotated inward 90° to store behind the wheel well, when no ramp is needed.

#### **OUTSIDE POSITION**

Rotated outward 90° to allow complete unobstructed access when unloading partial loads.