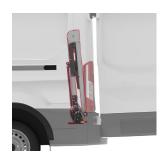

#### WHEEL WELL **POSITION**

Rotated inward 90° to store behind the wheel well, when no ramp is needed.

#### **INSIDE REAR LATCH**

The inside rear latch is used for secure storage and transport when in the wheel well position.

| 00 |    |      | O # | - |   |   |
|----|----|------|-----|---|---|---|
| SP | EC | 11-1 | CA  | м | U | N |