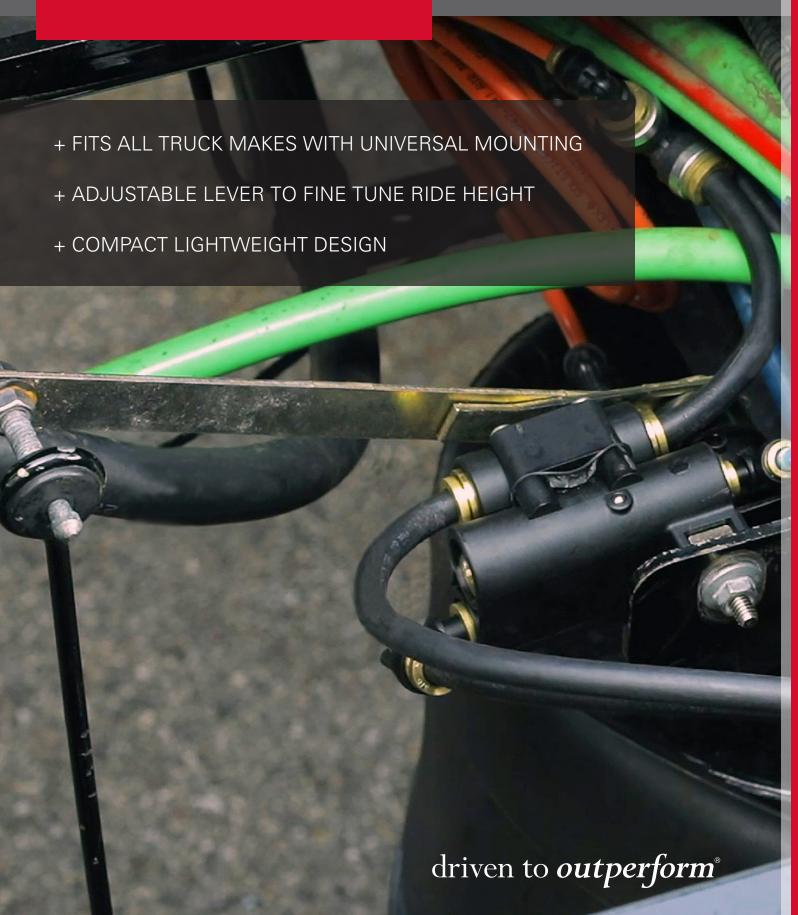

# Suspension Controls

### **1500 SERIES**

ALL MAKES - HEIGHT CONTROL VALVE

## Offers Plumbing & Mounting Flexibility

Link's 1500 series is designed specifically to meet the needs of the tractor, trailer and transit industries. The 1500 series mechanical height control valve offers flexibility in mounting, plumbing and lever attachments. The valve is compact and lightweight with a modular design. With pressure actuation, zero pressure and non-dump configurations, drivers and fleets can ensure that they have the ideal suspension control system for their applications.

Each system is equipped with standard PTC fittings and a supply port check valve. The alignment notch can be rotated 180° to get the proper fill-exhaust directions for lever travel. With universal mounting and multiple available lever orientations, the 1500 series is the most versatile height control valve for the transport industry.

- Compact Lightweight Design
- · Adjustable lever to fine tune ride height
- Multiple mounting configurations
- Multiple lever orientations
- · Metric fittings available