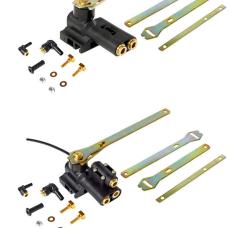

#### H01501UD PRESSURE DUMP VALVE

#### TRUCK & TRAILER APPLICATIONS

- 3/8" PTC fittings in supply & suspension
- 1/4" Pilot Port

#### KIT INCLUDES

- · 4 different size lever options
- (1) 1/4" 90 degree stem fitting
- (1) 3/8" 90 degree stem fitting
- (1) 3/8" plug
- Mounting bolts
- Air line to convert the H01501UD to a non-dump valve
- Instruction sheet