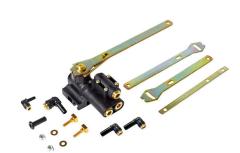

#### H01501AM PRESSURE DUMP VALVE

#### **ALL MAKES - TRUCK APPLICATIONS**

- 3/8" PTC fittings in supply & suspension
- 1/4" Pilot Port

#### **KIT INCLUDES**

- 4 different size lever options
- (1) 1/4" 90 degree stem fitting
- (1) 3/8" 90 degree stem fitting
- (1) 3/8" plug
- (2) 3/8" to 1/4" 90 degree stem fittings
- Mounting bolts
- Instruction sheet