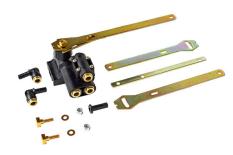

#### H01500UN NON-DUMP VALVE

#### **ALL MAKES - TRUCK & TRAILER APPLICATIONS**

• 3/8" PTC fittings in supply & suspension

#### KIT INCLUDES

- · 4 different size lever options
- (1) 3/8" 90 degree stem fitting
- Mounting bolts
- Instruction sheet