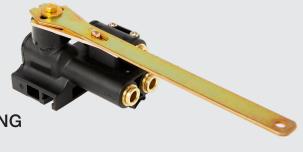

#### H01500UN NON-DUMP VALVE

#### **ALL MAKES - TRUCK & TRAILER APPLICATIONS**

• 3/8" PTC fittings in supply & suspension

#### KIT INCLUDES

- · 4 different size lever options
- (1) 3/8" 90 degree stem fitting
- Mounting bolts
- Instruction sheet