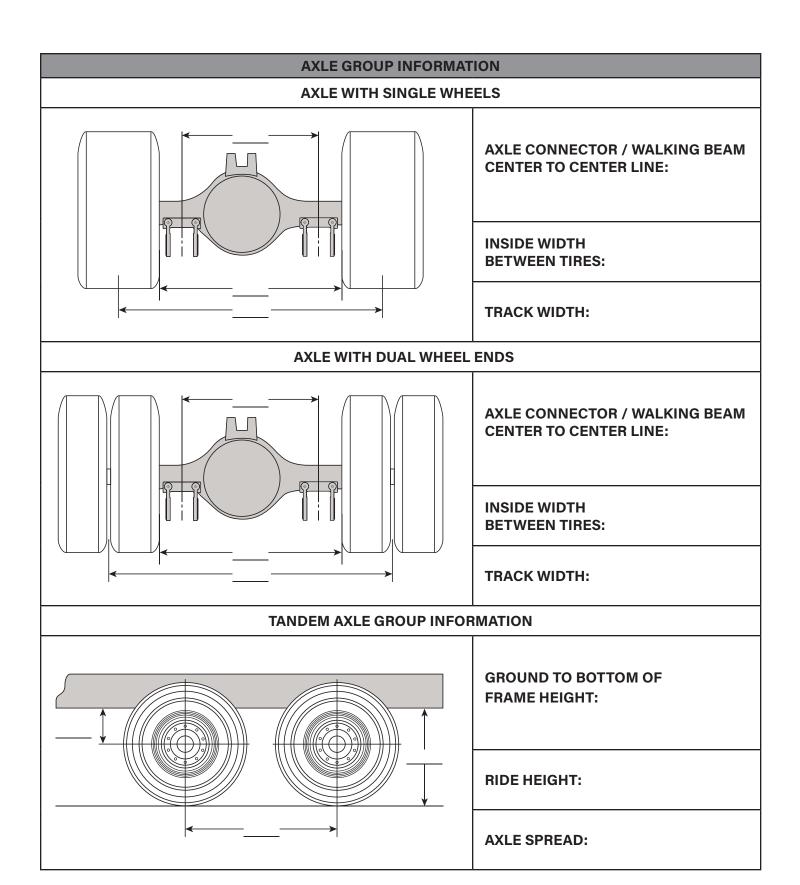

#### **LINK CANADA**

601 18th Ave. Nisku, Alberta, T9E 7T7

Phone: 888-472-9326 Fax: 780-955-2386 Email: info@linkmfg.com

YOU WILL HAVE TO ACCESS THE UNDERSIDE OF THE VEHICLE TO MEASURE. DETERMINE THE PROPER STYLE ON YOUR AXLE. FILL IN ALL OF THE DIMENSIONS.