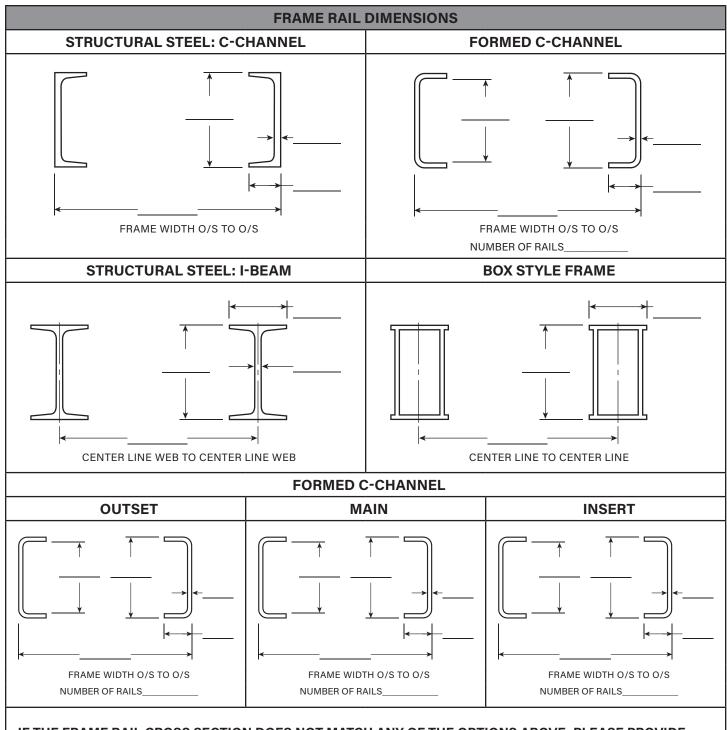

### **LINK CANADA**

601 18th Ave. Nisku, Alberta, T9E 7T7

Phone: 888-472-9326 Fax: 780-955-2386 Email: info@linkmfg.com

PLEASE PROVIDE THE REQUIRED FRAME RAIL DIMENSIONS. THE MOST COMMON FRAME WIDTHS ARE BETWEEN 33" TO 36". MEASURE THE SECTION OF FRAME RAIL WHERE THE REAR SUSPENSION HAS OR WILL MOUNT. IF THERE ARE FRAME INSERTS OR OUTSETS PRESENT, PLEASE MEASURE THE OUTERMOST WIDTH.

IF THE FRAME RAIL CROSS SECTION DOES NOT MATCH ANY OF THE OPTIONS ABOVE, PLEASE PROVIDE DRAWINGS AND DIMENSIONS WITH APPLICATION FORM.