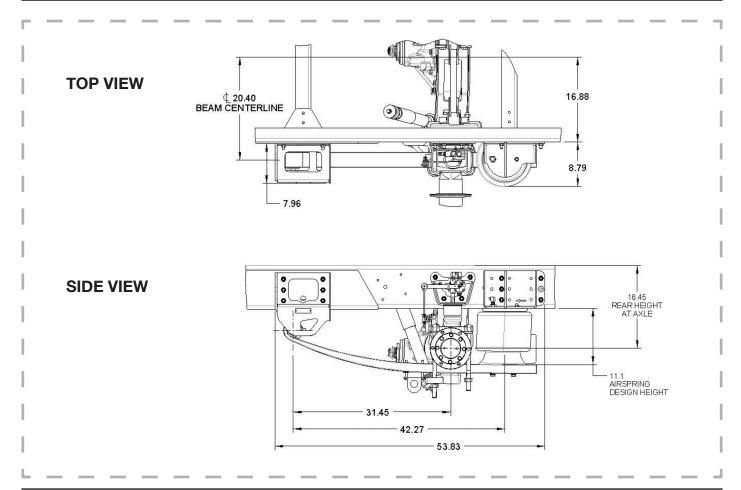

| SUSPENSION SPECIFICATIONS      |                                                                    |
|--------------------------------|--------------------------------------------------------------------|
| MODEL                          | GM C5500 Chassis Cab & Cutaway 15 Rear Axle                        |
| YEAR                           | 2004 - Newer                                                       |
| RIDE HEIGHT                    | 16.5"                                                              |
| AIR SPRING DESIGN HEIGHT       | 11.1"                                                              |
| AXLE TRAVEL                    | 0.40" Jounce (B/C)<br>3.00" Jounce (M/M)<br>3.00" Rebound (M/M)    |
| OE AXLE                        | Dana S150 15K Axle 2005 - Older<br>Dana S130 15K Axle 2005 - Newer |
| LINK PART NUMBER               | 8M000078                                                           |
| STYLE                          | Spring Arm/ Trailing Arm                                           |
| Percent Roll Rate vs. OE Rate: | TBD                                                                |
| WEIGHT                         | 280 LBS                                                            |
| CAPACITY                       | 15,000 LBS                                                         |