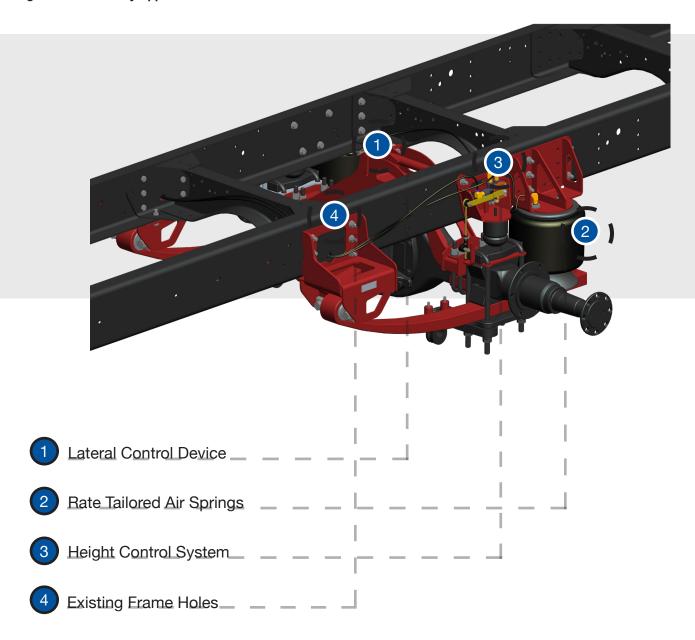

## GM C5500 15K Rear Axle

Chassis Cab & Cutaway.
For Light & Medium Duty Applications

| FEATURE                          | BENEFIT                                           |
|----------------------------------|---------------------------------------------------|
| Lateral Control Device           | Assures Alignment & Tracking                      |
| Rate Tailored Air Springs        | Include Internal Stop for Best Ride               |
| Heavy Duty Height Control System | Maintains Optional Ride Height Loaded or Unloaded |
| Existing Frame Holes             | Reduces Install Time                              |