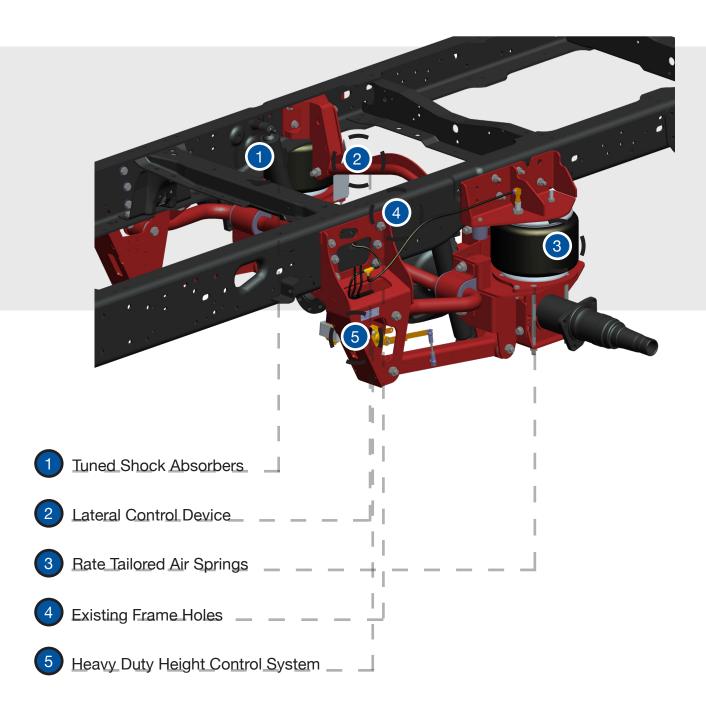

## Ford F350

(8M00068)

Super Duty 4/4 Chassis Cabs with Ambulance Package

| FEATURE                          | BENEFIT                                           |
|----------------------------------|---------------------------------------------------|
| Tuned Shock Absorbers            | Maximize Comfort & Stability                      |
| Lateral Control Device           | Assures Alignment & Tracking                      |
| Rate Tailored Air Springs        | Include Internal Stop for Best Ride               |
| Existing Frame Holes             | Reduces Install Time                              |
| Heavy Duty Height Control System | Maintains Optional Ride Height Loaded or Unloaded |