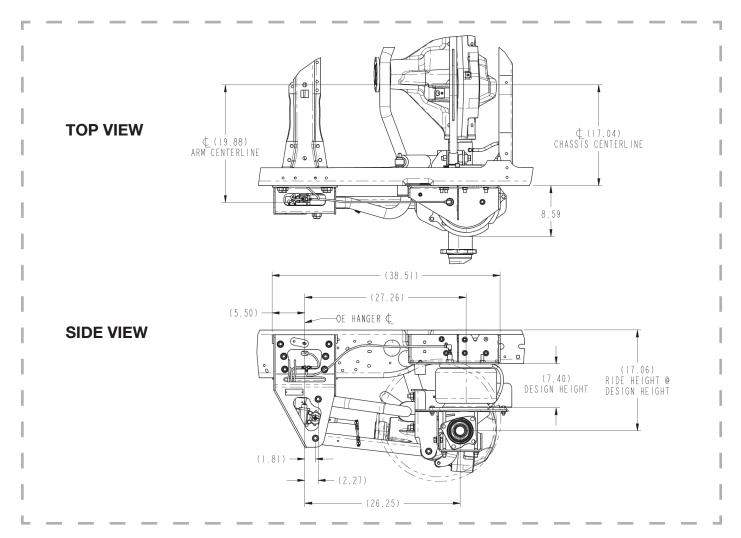

| SUSPENSION SPECIFICATIONS |                                                                 |
|---------------------------|-----------------------------------------------------------------|
| MODEL                     | Ford F350 Chassis Cab Ambulance Prep Package                    |
| YEAR                      | 2005 - 2007                                                     |
| RIDE HEIGHT               | 17.06"                                                          |
| AIR SPRING DESIGN HEIGHT  | 7.40"                                                           |
| AXLE TRAVEL               | 2.50" Jounce (B/C)<br>3.00" Jounce (M/M)<br>2.70" Rebound (M/M) |
| LINK PART NUMBER          | 8M000068                                                        |
| STYLE                     | Parallelogram                                                   |
| WEIGHT                    | TBD                                                             |
| CAPACITY                  | 9,750 LBS                                                       |