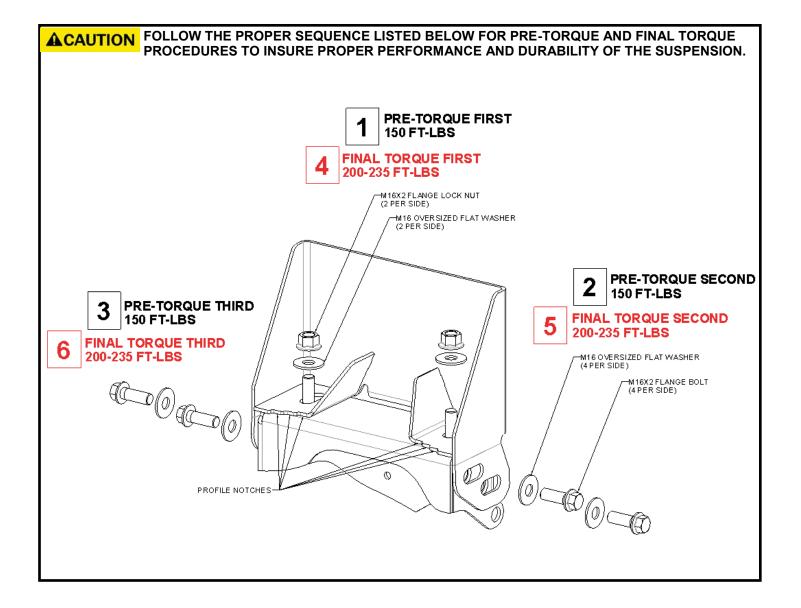

## THIS SUPERCEDES SECTION 9.6 OF THE SUSPENSION INSTALLATION INSTRUCTIONS:

**1.** Assemble the suspension to the front frame brackets using the provided mounting hardware. **NOTE:** Center the suspension on the truck using the profile notches on the hanger as visual indicator.

2. Tighten the fasteners as shown below.