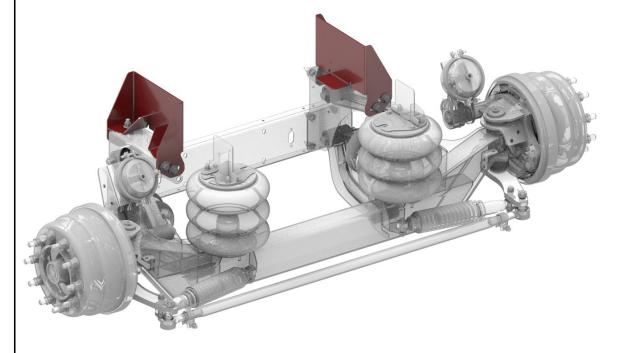

## **Auxiliary Suspension**

Refer to separate Suspension Installation Manual for full installation details.

Link Mfg. Ltd. 223 15th St. N.E. Sioux Center, IA USA 51250-2120 www.linkmfg.com

uxiliary uspensions

## THIS SUPERCEDES SECTION 9.6 OF THE SUSPENSION INSTALLATION INSTRUCTIONS:

**1.** Assemble the suspension to the front frame brackets using the provided mounting hardware. **NOTE:** Center the suspension on the truck using the profile notches on the hanger as visual indicator.