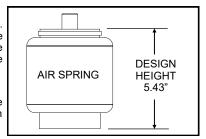

#### **HEIGHT ADJUSTMENTS**

Measure the design height of the air spring(s). The height should be 5.43 inches. To change the height, disconnect one end of the valve linkage and adjust accordingly. Tighten the lock nuts on the valve linkage.