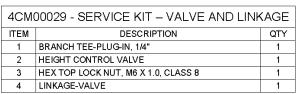

| SERVICE ITEMS FOR AUTOCAR CAB SUSPENSION  ITEM NUMBER  DESCRIPTION  4CM00020 SERVICE KIT - BRACKET, REAR FRAME, LH  4CM00021 SERVICE KIT - BRACKET, REAR FRAME, RH  4CM00022 SERVICE KIT - AIR SPRING  4CM00023 SERVICE KIT - SHOCK ABSORBERS  4CM00024 SERVICE KIT - LATERAL CONTROL ROD  4CM00025 SERVICE KIT - BRACKET, FRONT FRAME, LH  4CM00026 SERVICE KIT - BRACKET, FRONT FRAME, RH  4CM00027 SERVICE KIT - BRACKET, FRONT CAB  4CM00028 SERVICE KIT - MOUNT, FRONT CAB  4CM00029 SERVICE KIT - VALVE AND LINKAGE  4CM00030 SERVICE KIT - BRACKETS, REAR CAB MOUNT, RH  4CM00031 SERVICE KIT - BRACKETS, REAR CAB MOUNT, LH |             | ` '                                        |
|-------------------------------------------------------------------------------------------------------------------------------------------------------------------------------------------------------------------------------------------------------------------------------------------------------------------------------------------------------------------------------------------------------------------------------------------------------------------------------------------------------------------------------------------------------------------------------------------------------------------------------------|-------------|--------------------------------------------|
| 4CM00020 SERVICE KIT - BRACKET, REAR FRAME, LH  4CM00021 SERVICE KIT - BRACKET, REAR FRAME, RH  4CM00022 SERVICE KIT - AIR SPRING  4CM00023 SERVICE KIT - SHOCK ABSORBERS  4CM00024 SERVICE KIT - LATERAL CONTROL ROD  4CM00025 SERVICE KIT - BRACKET, FRONT FRAME, LH  4CM00026 SERVICE KIT - BRACKET, FRONT FRAME, RH  4CM00027 SERVICE KIT - BRACKET, FRONT CAB  4CM00028 SERVICE KIT - MOUNT, FRONT CAB  4CM00029 SERVICE KIT - VALVE AND LINKAGE  4CM00030 SERVICE KIT - BRACKETS, REAR CAB MOUNT, RH  4CM00031 SERVICE KIT - BRACKETS, REAR CAB MOUNT, LH                                                                     | SERVICE     | ITEMS FOR AUTOCAR CAB SUSPENSION           |
| 4CM00021 SERVICE KIT - BRACKET, REAR FRAME, RH 4CM00022 SERVICE KIT - AIR SPRING 4CM00023 SERVICE KIT - SHOCK ABSORBERS 4CM00024 SERVICE KIT - LATERAL CONTROL ROD 4CM00025 SERVICE KIT - BRACKET, FRONT FRAME, LH 4CM00026 SERVICE KIT - BRACKET, FRONT FRAME, RH 4CM00027 SERVICE KIT - BRACKET, FRONT CAB 4CM00028 SERVICE KIT - MOUNT, FRONT CAB 4CM00029 SERVICE KIT - VALVE AND LINKAGE 4CM00030 SERVICE KIT - BRACKETS, REAR CAB MOUNT, RH 4CM00031 SERVICE KIT - BRACKETS, REAR CAB MOUNT, LH                                                                                                                               | ITEM NUMBER | DESCRIPTION                                |
| 4CM00022 SERVICE KIT - AIR SPRING 4CM00023 SERVICE KIT - SHOCK ABSORBERS 4CM00024 SERVICE KIT - LATERAL CONTROL ROD 4CM00025 SERVICE KIT - BRACKET, FRONT FRAME, LH 4CM00026 SERVICE KIT - BRACKET, FRONT FRAME, RH 4CM00027 SERVICE KIT - BRACKET, FRONT CAB 4CM00028 SERVICE KIT - MOUNT, FRONT CAB 4CM00029 SERVICE KIT - VALVE AND LINKAGE 4CM00030 SERVICE KIT - BRACKETS, REAR CAB MOUNT, RH 4CM00031 SERVICE KIT - BRACKETS, REAR CAB MOUNT, LH                                                                                                                                                                              | 4CM00020    | SERVICE KIT - BRACKET, REAR FRAME, LH      |
| 4CM00023 SERVICE KIT - SHOCK ABSORBERS  4CM00024 SERVICE KIT - LATERAL CONTROL ROD  4CM00025 SERVICE KIT - BRACKET, FRONT FRAME, LH  4CM00026 SERVICE KIT - BRACKET, FRONT FRAME, RH  4CM00027 SERVICE KIT - BRACKET, FRONT CAB  4CM00028 SERVICE KIT - MOUNT, FRONT CAB  4CM00029 SERVICE KIT - VALVE AND LINKAGE  4CM00030 SERVICE KIT - BRACKETS, REAR CAB MOUNT, RH  4CM00031 SERVICE KIT - BRACKETS, REAR CAB MOUNT, LH                                                                                                                                                                                                        | 4CM00021    | SERVICE KIT - BRACKET, REAR FRAME, RH      |
| 4CM00024 SERVICE KIT - LATERAL CONTROL ROD  4CM00025 SERVICE KIT - BRACKET, FRONT FRAME, LH  4CM00026 SERVICE KIT - BRACKET, FRONT FRAME, RH  4CM00027 SERVICE KIT - BRACKET, FRONT CAB  4CM00028 SERVICE KIT - MOUNT, FRONT CAB  4CM00029 SERVICE KIT - VALVE AND LINKAGE  4CM00030 SERVICE KIT - BRACKETS, REAR CAB MOUNT, RH  4CM00031 SERVICE KIT - BRACKETS, REAR CAB MOUNT, LH                                                                                                                                                                                                                                                | 4CM00022    | SERVICE KIT - AIR SPRING                   |
| 4CM00025 SERVICE KIT - BRACKET, FRONT FRAME, LH 4CM00026 SERVICE KIT - BRACKET, FRONT FRAME, RH 4CM00027 SERVICE KIT - BRACKET, FRONT CAB 4CM00028 SERVICE KIT - MOUNT, FRONT CAB 4CM00029 SERVICE KIT - VALVE AND LINKAGE 4CM00030 SERVICE KIT - BRACKETS, REAR CAB MOUNT, RH 4CM00031 SERVICE KIT - BRACKETS, REAR CAB MOUNT, LH                                                                                                                                                                                                                                                                                                  | 4CM00023    | SERVICE KIT - SHOCK ABSORBERS              |
| 4CM00026 SERVICE KIT - BRACKET, FRONT FRAME, RH 4CM00027 SERVICE KIT - BRACKET, FRONT CAB 4CM00028 SERVICE KIT - MOUNT, FRONT CAB 4CM00029 SERVICE KIT - VALVE AND LINKAGE 4CM00030 SERVICE KIT - BRACKETS, REAR CAB MOUNT, RH 4CM00031 SERVICE KIT - BRACKETS, REAR CAB MOUNT, LH                                                                                                                                                                                                                                                                                                                                                  | 4CM00024    | SERVICE KIT - LATERAL CONTROL ROD          |
| 4CM00027 SERVICE KIT - BRACKET, FRONT CAB 4CM00028 SERVICE KIT - MOUNT, FRONT CAB 4CM00029 SERVICE KIT - VALVE AND LINKAGE 4CM00030 SERVICE KIT - BRACKETS, REAR CAB MOUNT, RH 4CM00031 SERVICE KIT - BRACKETS, REAR CAB MOUNT, LH                                                                                                                                                                                                                                                                                                                                                                                                  | 4CM00025    | SERVICE KIT - BRACKET, FRONT FRAME, LH     |
| 4CM00028 SERVICE KIT - MOUNT, FRONT CAB 4CM00029 SERVICE KIT - VALVE AND LINKAGE 4CM00030 SERVICE KIT - BRACKETS, REAR CAB MOUNT, RH 4CM00031 SERVICE KIT - BRACKETS, REAR CAB MOUNT, LH                                                                                                                                                                                                                                                                                                                                                                                                                                            | 4CM00026    | SERVICE KIT - BRACKET, FRONT FRAME, RH     |
| 4CM00029 SERVICE KIT - VALVE AND LINKAGE 4CM00030 SERVICE KIT - BRACKETS, REAR CAB MOUNT, RH 4CM00031 SERVICE KIT - BRACKETS, REAR CAB MOUNT, LH                                                                                                                                                                                                                                                                                                                                                                                                                                                                                    | 4CM00027    | SERVICE KIT - BRACKET, FRONT CAB           |
| 4CM00030 SERVICE KIT - BRACKETS, REAR CAB MOUNT, RH 4CM00031 SERVICE KIT - BRACKETS, REAR CAB MOUNT, LH                                                                                                                                                                                                                                                                                                                                                                                                                                                                                                                             | 4CM00028    | SERVICE KIT - MOUNT, FRONT CAB             |
| 4CM00031 SERVICE KIT - BRACKETS, REAR CAB MOUNT, LH                                                                                                                                                                                                                                                                                                                                                                                                                                                                                                                                                                                 | 4CM00029    | SERVICE KIT - VALVE AND LINKAGE            |
|                                                                                                                                                                                                                                                                                                                                                                                                                                                                                                                                                                                                                                     | 4CM00030    | ,                                          |
| 4CM00032 SERVICE KIT - PIVOT BALL                                                                                                                                                                                                                                                                                                                                                                                                                                                                                                                                                                                                   | 4CM00031    | SERVICE KIT - BRACKETS, REAR CAB MOUNT, LH |
| TOMOGOGE SERVICE RIT TIVOT BALL                                                                                                                                                                                                                                                                                                                                                                                                                                                                                                                                                                                                     | 4CM00032    | SERVICE KIT - PIVOT BALL                   |
| 4CM00033 SERVICE KIT - BRACKETS, REAR CAB MOUNT                                                                                                                                                                                                                                                                                                                                                                                                                                                                                                                                                                                     | 4CM00033    | ·                                          |
| 4CM00232 SERVICE KIT - BRACKET, FRONT FRAME, LH                                                                                                                                                                                                                                                                                                                                                                                                                                                                                                                                                                                     | 4CM00232    | SERVICE KIT - BRACKET, FRONT FRAME, LH     |
| 4CM00233 SERVICE KIT - BRACKET, FRONT FRAME, RH                                                                                                                                                                                                                                                                                                                                                                                                                                                                                                                                                                                     | 4CM00233    | SERVICE KIT - BRACKET, FRONT FRAME, RH     |