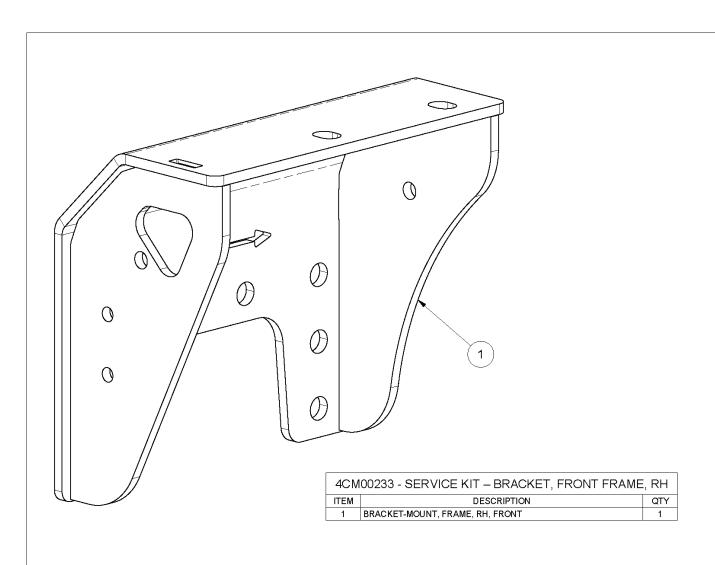

| SERVICE ITEMS FOR AUTOCAR CAB SUSPENSION  ITEM NUMBER  DESCRIPTION  4CM00020 SERVICE KIT - BRACKET, REAR FRAME, LH  4CM00021 SERVICE KIT - BRACKET, REAR FRAME, RH  4CM00022 SERVICE KIT - AIR SPRING  4CM00023 SERVICE KIT - SHOCK ABSORBERS  4CM00024 SERVICE KIT - LATERAL CONTROL ROD  4CM00025 SERVICE KIT - BRACKET, FRONT FRAME, LH  4CM00026 SERVICE KIT - BRACKET, FRONT FRAME, RH  4CM00027 SERVICE KIT - BRACKET, FRONT CAB  4CM00028 SERVICE KIT - MOUNT, FRONT CAB  4CM00029 SERVICE KIT - VALVE AND LINKAGE  4CM00030 SERVICE KIT - BRACKETS, REAR CAB MOUNT, RH  4CM00031 SERVICE KIT - BRACKETS, REAR CAB MOUNT, LH |             | ` '                                        |
|-------------------------------------------------------------------------------------------------------------------------------------------------------------------------------------------------------------------------------------------------------------------------------------------------------------------------------------------------------------------------------------------------------------------------------------------------------------------------------------------------------------------------------------------------------------------------------------------------------------------------------------|-------------|--------------------------------------------|
| 4CM00020 SERVICE KIT - BRACKET, REAR FRAME, LH  4CM00021 SERVICE KIT - BRACKET, REAR FRAME, RH  4CM00022 SERVICE KIT - AIR SPRING  4CM00023 SERVICE KIT - SHOCK ABSORBERS  4CM00024 SERVICE KIT - LATERAL CONTROL ROD  4CM00025 SERVICE KIT - BRACKET, FRONT FRAME, LH  4CM00026 SERVICE KIT - BRACKET, FRONT FRAME, RH  4CM00027 SERVICE KIT - BRACKET, FRONT CAB  4CM00028 SERVICE KIT - MOUNT, FRONT CAB  4CM00029 SERVICE KIT - VALVE AND LINKAGE  4CM00030 SERVICE KIT - BRACKETS, REAR CAB MOUNT, RH  4CM00031 SERVICE KIT - BRACKETS, REAR CAB MOUNT, LH                                                                     | SERVICE     | ITEMS FOR AUTOCAR CAB SUSPENSION           |
| 4CM00021 SERVICE KIT - BRACKET, REAR FRAME, RH 4CM00022 SERVICE KIT - AIR SPRING 4CM00023 SERVICE KIT - SHOCK ABSORBERS 4CM00024 SERVICE KIT - LATERAL CONTROL ROD 4CM00025 SERVICE KIT - BRACKET, FRONT FRAME, LH 4CM00026 SERVICE KIT - BRACKET, FRONT FRAME, RH 4CM00027 SERVICE KIT - BRACKET, FRONT CAB 4CM00028 SERVICE KIT - MOUNT, FRONT CAB 4CM00029 SERVICE KIT - VALVE AND LINKAGE 4CM00030 SERVICE KIT - BRACKETS, REAR CAB MOUNT, RH 4CM00031 SERVICE KIT - BRACKETS, REAR CAB MOUNT, LH                                                                                                                               | ITEM NUMBER | DESCRIPTION                                |
| 4CM00022 SERVICE KIT - AIR SPRING 4CM00023 SERVICE KIT - SHOCK ABSORBERS 4CM00024 SERVICE KIT - LATERAL CONTROL ROD 4CM00025 SERVICE KIT - BRACKET, FRONT FRAME, LH 4CM00026 SERVICE KIT - BRACKET, FRONT FRAME, RH 4CM00027 SERVICE KIT - BRACKET, FRONT CAB 4CM00028 SERVICE KIT - MOUNT, FRONT CAB 4CM00029 SERVICE KIT - VALVE AND LINKAGE 4CM00030 SERVICE KIT - BRACKETS, REAR CAB MOUNT, RH 4CM00031 SERVICE KIT - BRACKETS, REAR CAB MOUNT, LH                                                                                                                                                                              | 4CM00020    | SERVICE KIT - BRACKET, REAR FRAME, LH      |
| 4CM00023 SERVICE KIT - SHOCK ABSORBERS  4CM00024 SERVICE KIT - LATERAL CONTROL ROD  4CM00025 SERVICE KIT - BRACKET, FRONT FRAME, LH  4CM00026 SERVICE KIT - BRACKET, FRONT FRAME, RH  4CM00027 SERVICE KIT - BRACKET, FRONT CAB  4CM00028 SERVICE KIT - MOUNT, FRONT CAB  4CM00029 SERVICE KIT - VALVE AND LINKAGE  4CM00030 SERVICE KIT - BRACKETS, REAR CAB MOUNT, RH  4CM00031 SERVICE KIT - BRACKETS, REAR CAB MOUNT, LH                                                                                                                                                                                                        | 4CM00021    | SERVICE KIT - BRACKET, REAR FRAME, RH      |
| 4CM00024 SERVICE KIT - LATERAL CONTROL ROD  4CM00025 SERVICE KIT - BRACKET, FRONT FRAME, LH  4CM00026 SERVICE KIT - BRACKET, FRONT FRAME, RH  4CM00027 SERVICE KIT - BRACKET, FRONT CAB  4CM00028 SERVICE KIT - MOUNT, FRONT CAB  4CM00029 SERVICE KIT - VALVE AND LINKAGE  4CM00030 SERVICE KIT - BRACKETS, REAR CAB MOUNT, RH  4CM00031 SERVICE KIT - BRACKETS, REAR CAB MOUNT, LH                                                                                                                                                                                                                                                | 4CM00022    | SERVICE KIT - AIR SPRING                   |
| 4CM00025 SERVICE KIT - BRACKET, FRONT FRAME, LH 4CM00026 SERVICE KIT - BRACKET, FRONT FRAME, RH 4CM00027 SERVICE KIT - BRACKET, FRONT CAB 4CM00028 SERVICE KIT - MOUNT, FRONT CAB 4CM00029 SERVICE KIT - VALVE AND LINKAGE 4CM00030 SERVICE KIT - BRACKETS, REAR CAB MOUNT, RH 4CM00031 SERVICE KIT - BRACKETS, REAR CAB MOUNT, LH                                                                                                                                                                                                                                                                                                  | 4CM00023    | SERVICE KIT - SHOCK ABSORBERS              |
| 4CM00026 SERVICE KIT - BRACKET, FRONT FRAME, RH 4CM00027 SERVICE KIT - BRACKET, FRONT CAB 4CM00028 SERVICE KIT - MOUNT, FRONT CAB 4CM00029 SERVICE KIT - VALVE AND LINKAGE 4CM00030 SERVICE KIT - BRACKETS, REAR CAB MOUNT, RH 4CM00031 SERVICE KIT - BRACKETS, REAR CAB MOUNT, LH                                                                                                                                                                                                                                                                                                                                                  | 4CM00024    | SERVICE KIT - LATERAL CONTROL ROD          |
| 4CM00027 SERVICE KIT - BRACKET, FRONT CAB 4CM00028 SERVICE KIT - MOUNT, FRONT CAB 4CM00029 SERVICE KIT - VALVE AND LINKAGE 4CM00030 SERVICE KIT - BRACKETS, REAR CAB MOUNT, RH 4CM00031 SERVICE KIT - BRACKETS, REAR CAB MOUNT, LH                                                                                                                                                                                                                                                                                                                                                                                                  | 4CM00025    | SERVICE KIT - BRACKET, FRONT FRAME, LH     |
| 4CM00028 SERVICE KIT - MOUNT, FRONT CAB 4CM00029 SERVICE KIT - VALVE AND LINKAGE 4CM00030 SERVICE KIT - BRACKETS, REAR CAB MOUNT, RH 4CM00031 SERVICE KIT - BRACKETS, REAR CAB MOUNT, LH                                                                                                                                                                                                                                                                                                                                                                                                                                            | 4CM00026    | SERVICE KIT - BRACKET, FRONT FRAME, RH     |
| 4CM00029 SERVICE KIT - VALVE AND LINKAGE 4CM00030 SERVICE KIT - BRACKETS, REAR CAB MOUNT, RH 4CM00031 SERVICE KIT - BRACKETS, REAR CAB MOUNT, LH                                                                                                                                                                                                                                                                                                                                                                                                                                                                                    | 4CM00027    | SERVICE KIT - BRACKET, FRONT CAB           |
| 4CM00030 SERVICE KIT - BRACKETS, REAR CAB MOUNT, RH 4CM00031 SERVICE KIT - BRACKETS, REAR CAB MOUNT, LH                                                                                                                                                                                                                                                                                                                                                                                                                                                                                                                             | 4CM00028    | SERVICE KIT - MOUNT, FRONT CAB             |
| 4CM00031 SERVICE KIT - BRACKETS, REAR CAB MOUNT, LH                                                                                                                                                                                                                                                                                                                                                                                                                                                                                                                                                                                 | 4CM00029    | SERVICE KIT - VALVE AND LINKAGE            |
|                                                                                                                                                                                                                                                                                                                                                                                                                                                                                                                                                                                                                                     | 4CM00030    | ,                                          |
| 4CM00032 SERVICE KIT - PIVOT BALL                                                                                                                                                                                                                                                                                                                                                                                                                                                                                                                                                                                                   | 4CM00031    | SERVICE KIT - BRACKETS, REAR CAB MOUNT, LH |
| TOMOGOGE SERVICE RIT TIVOT BALL                                                                                                                                                                                                                                                                                                                                                                                                                                                                                                                                                                                                     | 4CM00032    | SERVICE KIT - PIVOT BALL                   |
| 4CM00033 SERVICE KIT - BRACKETS, REAR CAB MOUNT                                                                                                                                                                                                                                                                                                                                                                                                                                                                                                                                                                                     | 4CM00033    | ·                                          |
| 4CM00232 SERVICE KIT - BRACKET, FRONT FRAME, LH                                                                                                                                                                                                                                                                                                                                                                                                                                                                                                                                                                                     | 4CM00232    | SERVICE KIT - BRACKET, FRONT FRAME, LH     |
| 4CM00233 SERVICE KIT - BRACKET, FRONT FRAME, RH                                                                                                                                                                                                                                                                                                                                                                                                                                                                                                                                                                                     | 4CM00233    | SERVICE KIT - BRACKET, FRONT FRAME, RH     |