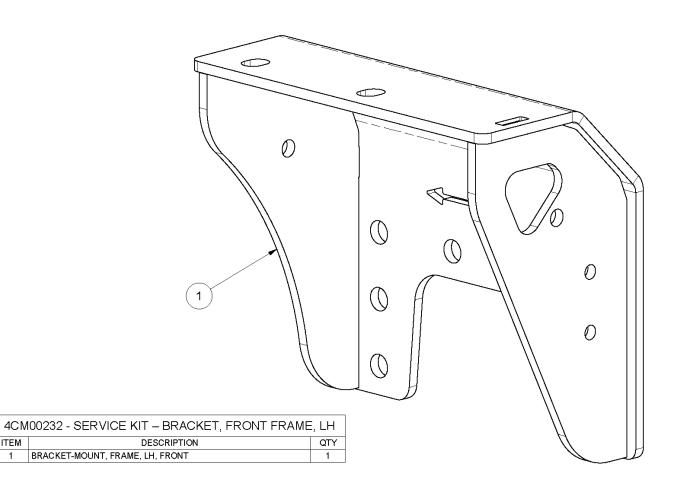

| SERVICE ITEMS FOR AUTOCAR CAB SUSPENSION  ITEM NUMBER  DESCRIPTION  4CM00020 SERVICE KIT - BRACKET, REAR FRAME, LH  4CM00021 SERVICE KIT - BRACKET, REAR FRAME, RH  4CM00022 SERVICE KIT - AIR SPRING  4CM00023 SERVICE KIT - SHOCK ABSORBERS  4CM00024 SERVICE KIT - LATERAL CONTROL ROD  4CM00025 SERVICE KIT - BRACKET, FRONT FRAME, LH  4CM00026 SERVICE KIT - BRACKET, FRONT FRAME, RH  4CM00027 SERVICE KIT - BRACKET, FRONT CAB  4CM00028 SERVICE KIT - MOUNT, FRONT CAB  4CM00029 SERVICE KIT - VALVE AND LINKAGE  4CM00030 SERVICE KIT - BRACKETS, REAR CAB MOUNT, RH  4CM00031 SERVICE KIT - BRACKETS, REAR CAB MOUNT, LH |             | ` '                                        |
|-------------------------------------------------------------------------------------------------------------------------------------------------------------------------------------------------------------------------------------------------------------------------------------------------------------------------------------------------------------------------------------------------------------------------------------------------------------------------------------------------------------------------------------------------------------------------------------------------------------------------------------|-------------|--------------------------------------------|
| 4CM00020 SERVICE KIT - BRACKET, REAR FRAME, LH  4CM00021 SERVICE KIT - BRACKET, REAR FRAME, RH  4CM00022 SERVICE KIT - AIR SPRING  4CM00023 SERVICE KIT - SHOCK ABSORBERS  4CM00024 SERVICE KIT - LATERAL CONTROL ROD  4CM00025 SERVICE KIT - BRACKET, FRONT FRAME, LH  4CM00026 SERVICE KIT - BRACKET, FRONT FRAME, RH  4CM00027 SERVICE KIT - BRACKET, FRONT CAB  4CM00028 SERVICE KIT - MOUNT, FRONT CAB  4CM00029 SERVICE KIT - VALVE AND LINKAGE  4CM00030 SERVICE KIT - BRACKETS, REAR CAB MOUNT, RH  4CM00031 SERVICE KIT - BRACKETS, REAR CAB MOUNT, LH                                                                     | SERVICE     | ITEMS FOR AUTOCAR CAB SUSPENSION           |
| 4CM00021 SERVICE KIT - BRACKET, REAR FRAME, RH 4CM00022 SERVICE KIT - AIR SPRING 4CM00023 SERVICE KIT - SHOCK ABSORBERS 4CM00024 SERVICE KIT - LATERAL CONTROL ROD 4CM00025 SERVICE KIT - BRACKET, FRONT FRAME, LH 4CM00026 SERVICE KIT - BRACKET, FRONT FRAME, RH 4CM00027 SERVICE KIT - BRACKET, FRONT CAB 4CM00028 SERVICE KIT - MOUNT, FRONT CAB 4CM00029 SERVICE KIT - VALVE AND LINKAGE 4CM00030 SERVICE KIT - BRACKETS, REAR CAB MOUNT, RH 4CM00031 SERVICE KIT - BRACKETS, REAR CAB MOUNT, LH                                                                                                                               | ITEM NUMBER | DESCRIPTION                                |
| 4CM00022 SERVICE KIT - AIR SPRING 4CM00023 SERVICE KIT - SHOCK ABSORBERS 4CM00024 SERVICE KIT - LATERAL CONTROL ROD 4CM00025 SERVICE KIT - BRACKET, FRONT FRAME, LH 4CM00026 SERVICE KIT - BRACKET, FRONT FRAME, RH 4CM00027 SERVICE KIT - BRACKET, FRONT CAB 4CM00028 SERVICE KIT - MOUNT, FRONT CAB 4CM00029 SERVICE KIT - VALVE AND LINKAGE 4CM00030 SERVICE KIT - BRACKETS, REAR CAB MOUNT, RH 4CM00031 SERVICE KIT - BRACKETS, REAR CAB MOUNT, LH                                                                                                                                                                              | 4CM00020    | SERVICE KIT - BRACKET, REAR FRAME, LH      |
| 4CM00023 SERVICE KIT - SHOCK ABSORBERS  4CM00024 SERVICE KIT - LATERAL CONTROL ROD  4CM00025 SERVICE KIT - BRACKET, FRONT FRAME, LH  4CM00026 SERVICE KIT - BRACKET, FRONT FRAME, RH  4CM00027 SERVICE KIT - BRACKET, FRONT CAB  4CM00028 SERVICE KIT - MOUNT, FRONT CAB  4CM00029 SERVICE KIT - VALVE AND LINKAGE  4CM00030 SERVICE KIT - BRACKETS, REAR CAB MOUNT, RH  4CM00031 SERVICE KIT - BRACKETS, REAR CAB MOUNT, LH                                                                                                                                                                                                        | 4CM00021    | SERVICE KIT - BRACKET, REAR FRAME, RH      |
| 4CM00024 SERVICE KIT - LATERAL CONTROL ROD  4CM00025 SERVICE KIT - BRACKET, FRONT FRAME, LH  4CM00026 SERVICE KIT - BRACKET, FRONT FRAME, RH  4CM00027 SERVICE KIT - BRACKET, FRONT CAB  4CM00028 SERVICE KIT - MOUNT, FRONT CAB  4CM00029 SERVICE KIT - VALVE AND LINKAGE  4CM00030 SERVICE KIT - BRACKETS, REAR CAB MOUNT, RH  4CM00031 SERVICE KIT - BRACKETS, REAR CAB MOUNT, LH                                                                                                                                                                                                                                                | 4CM00022    | SERVICE KIT - AIR SPRING                   |
| 4CM00025 SERVICE KIT - BRACKET, FRONT FRAME, LH 4CM00026 SERVICE KIT - BRACKET, FRONT FRAME, RH 4CM00027 SERVICE KIT - BRACKET, FRONT CAB 4CM00028 SERVICE KIT - MOUNT, FRONT CAB 4CM00029 SERVICE KIT - VALVE AND LINKAGE 4CM00030 SERVICE KIT - BRACKETS, REAR CAB MOUNT, RH 4CM00031 SERVICE KIT - BRACKETS, REAR CAB MOUNT, LH                                                                                                                                                                                                                                                                                                  | 4CM00023    | SERVICE KIT - SHOCK ABSORBERS              |
| 4CM00026 SERVICE KIT - BRACKET, FRONT FRAME, RH 4CM00027 SERVICE KIT - BRACKET, FRONT CAB 4CM00028 SERVICE KIT - MOUNT, FRONT CAB 4CM00029 SERVICE KIT - VALVE AND LINKAGE 4CM00030 SERVICE KIT - BRACKETS, REAR CAB MOUNT, RH 4CM00031 SERVICE KIT - BRACKETS, REAR CAB MOUNT, LH                                                                                                                                                                                                                                                                                                                                                  | 4CM00024    | SERVICE KIT - LATERAL CONTROL ROD          |
| 4CM00027 SERVICE KIT - BRACKET, FRONT CAB 4CM00028 SERVICE KIT - MOUNT, FRONT CAB 4CM00029 SERVICE KIT - VALVE AND LINKAGE 4CM00030 SERVICE KIT - BRACKETS, REAR CAB MOUNT, RH 4CM00031 SERVICE KIT - BRACKETS, REAR CAB MOUNT, LH                                                                                                                                                                                                                                                                                                                                                                                                  | 4CM00025    | SERVICE KIT - BRACKET, FRONT FRAME, LH     |
| 4CM00028 SERVICE KIT - MOUNT, FRONT CAB 4CM00029 SERVICE KIT - VALVE AND LINKAGE 4CM00030 SERVICE KIT - BRACKETS, REAR CAB MOUNT, RH 4CM00031 SERVICE KIT - BRACKETS, REAR CAB MOUNT, LH                                                                                                                                                                                                                                                                                                                                                                                                                                            | 4CM00026    | SERVICE KIT - BRACKET, FRONT FRAME, RH     |
| 4CM00029 SERVICE KIT - VALVE AND LINKAGE 4CM00030 SERVICE KIT - BRACKETS, REAR CAB MOUNT, RH 4CM00031 SERVICE KIT - BRACKETS, REAR CAB MOUNT, LH                                                                                                                                                                                                                                                                                                                                                                                                                                                                                    | 4CM00027    | SERVICE KIT - BRACKET, FRONT CAB           |
| 4CM00030 SERVICE KIT - BRACKETS, REAR CAB MOUNT, RH 4CM00031 SERVICE KIT - BRACKETS, REAR CAB MOUNT, LH                                                                                                                                                                                                                                                                                                                                                                                                                                                                                                                             | 4CM00028    | SERVICE KIT - MOUNT, FRONT CAB             |
| 4CM00031 SERVICE KIT - BRACKETS, REAR CAB MOUNT, LH                                                                                                                                                                                                                                                                                                                                                                                                                                                                                                                                                                                 | 4CM00029    | SERVICE KIT - VALVE AND LINKAGE            |
|                                                                                                                                                                                                                                                                                                                                                                                                                                                                                                                                                                                                                                     | 4CM00030    | ,                                          |
| 4CM00032 SERVICE KIT - PIVOT BALL                                                                                                                                                                                                                                                                                                                                                                                                                                                                                                                                                                                                   | 4CM00031    | SERVICE KIT - BRACKETS, REAR CAB MOUNT, LH |
| TOMOGOGE SERVICE RIT TIVOT BALL                                                                                                                                                                                                                                                                                                                                                                                                                                                                                                                                                                                                     | 4CM00032    | SERVICE KIT - PIVOT BALL                   |
| 4CM00033 SERVICE KIT - BRACKETS, REAR CAB MOUNT                                                                                                                                                                                                                                                                                                                                                                                                                                                                                                                                                                                     | 4CM00033    | ·                                          |
| 4CM00232 SERVICE KIT - BRACKET, FRONT FRAME, LH                                                                                                                                                                                                                                                                                                                                                                                                                                                                                                                                                                                     | 4CM00232    | SERVICE KIT - BRACKET, FRONT FRAME, LH     |
| 4CM00233 SERVICE KIT - BRACKET, FRONT FRAME, RH                                                                                                                                                                                                                                                                                                                                                                                                                                                                                                                                                                                     | 4CM00233    | SERVICE KIT - BRACKET, FRONT FRAME, RH     |