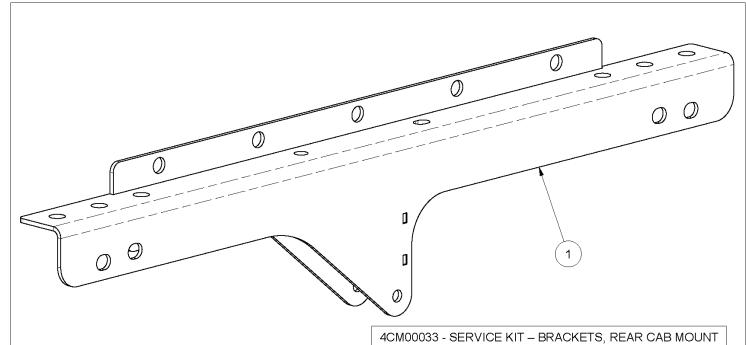

| SERVICE ITEMS FOR AUTOCAR CAB SUSPENSION  ITEM NUMBER  DESCRIPTION  4CM00020 SERVICE KIT - BRACKET, REAR FRAME, LH  4CM00021 SERVICE KIT - BRACKET, REAR FRAME, RH  4CM00022 SERVICE KIT - AIR SPRING  4CM00023 SERVICE KIT - SHOCK ABSORBERS  4CM00024 SERVICE KIT - LATERAL CONTROL ROD  4CM00025 SERVICE KIT - BRACKET, FRONT FRAME, LH  4CM00026 SERVICE KIT - BRACKET, FRONT FRAME, RH  4CM00027 SERVICE KIT - BRACKET, FRONT CAB  4CM00028 SERVICE KIT - MOUNT, FRONT CAB  4CM00029 SERVICE KIT - VALVE AND LINKAGE  4CM00030 SERVICE KIT - BRACKETS, REAR CAB MOUNT, RH  4CM00031 SERVICE KIT - BRACKETS, REAR CAB MOUNT, LH |             | ` '                                        |
|-------------------------------------------------------------------------------------------------------------------------------------------------------------------------------------------------------------------------------------------------------------------------------------------------------------------------------------------------------------------------------------------------------------------------------------------------------------------------------------------------------------------------------------------------------------------------------------------------------------------------------------|-------------|--------------------------------------------|
| 4CM00020 SERVICE KIT - BRACKET, REAR FRAME, LH  4CM00021 SERVICE KIT - BRACKET, REAR FRAME, RH  4CM00022 SERVICE KIT - AIR SPRING  4CM00023 SERVICE KIT - SHOCK ABSORBERS  4CM00024 SERVICE KIT - LATERAL CONTROL ROD  4CM00025 SERVICE KIT - BRACKET, FRONT FRAME, LH  4CM00026 SERVICE KIT - BRACKET, FRONT FRAME, RH  4CM00027 SERVICE KIT - BRACKET, FRONT CAB  4CM00028 SERVICE KIT - MOUNT, FRONT CAB  4CM00029 SERVICE KIT - VALVE AND LINKAGE  4CM00030 SERVICE KIT - BRACKETS, REAR CAB MOUNT, RH  4CM00031 SERVICE KIT - BRACKETS, REAR CAB MOUNT, LH                                                                     | SERVICE     | ITEMS FOR AUTOCAR CAB SUSPENSION           |
| 4CM00021 SERVICE KIT - BRACKET, REAR FRAME, RH 4CM00022 SERVICE KIT - AIR SPRING 4CM00023 SERVICE KIT - SHOCK ABSORBERS 4CM00024 SERVICE KIT - LATERAL CONTROL ROD 4CM00025 SERVICE KIT - BRACKET, FRONT FRAME, LH 4CM00026 SERVICE KIT - BRACKET, FRONT FRAME, RH 4CM00027 SERVICE KIT - BRACKET, FRONT CAB 4CM00028 SERVICE KIT - MOUNT, FRONT CAB 4CM00029 SERVICE KIT - VALVE AND LINKAGE 4CM00030 SERVICE KIT - BRACKETS, REAR CAB MOUNT, RH 4CM00031 SERVICE KIT - BRACKETS, REAR CAB MOUNT, LH                                                                                                                               | ITEM NUMBER | DESCRIPTION                                |
| 4CM00022 SERVICE KIT - AIR SPRING 4CM00023 SERVICE KIT - SHOCK ABSORBERS 4CM00024 SERVICE KIT - LATERAL CONTROL ROD 4CM00025 SERVICE KIT - BRACKET, FRONT FRAME, LH 4CM00026 SERVICE KIT - BRACKET, FRONT FRAME, RH 4CM00027 SERVICE KIT - BRACKET, FRONT CAB 4CM00028 SERVICE KIT - MOUNT, FRONT CAB 4CM00029 SERVICE KIT - VALVE AND LINKAGE 4CM00030 SERVICE KIT - BRACKETS, REAR CAB MOUNT, RH 4CM00031 SERVICE KIT - BRACKETS, REAR CAB MOUNT, LH                                                                                                                                                                              | 4CM00020    | SERVICE KIT - BRACKET, REAR FRAME, LH      |
| 4CM00023 SERVICE KIT - SHOCK ABSORBERS  4CM00024 SERVICE KIT - LATERAL CONTROL ROD  4CM00025 SERVICE KIT - BRACKET, FRONT FRAME, LH  4CM00026 SERVICE KIT - BRACKET, FRONT FRAME, RH  4CM00027 SERVICE KIT - BRACKET, FRONT CAB  4CM00028 SERVICE KIT - MOUNT, FRONT CAB  4CM00029 SERVICE KIT - VALVE AND LINKAGE  4CM00030 SERVICE KIT - BRACKETS, REAR CAB MOUNT, RH  4CM00031 SERVICE KIT - BRACKETS, REAR CAB MOUNT, LH                                                                                                                                                                                                        | 4CM00021    | SERVICE KIT - BRACKET, REAR FRAME, RH      |
| 4CM00024 SERVICE KIT - LATERAL CONTROL ROD  4CM00025 SERVICE KIT - BRACKET, FRONT FRAME, LH  4CM00026 SERVICE KIT - BRACKET, FRONT FRAME, RH  4CM00027 SERVICE KIT - BRACKET, FRONT CAB  4CM00028 SERVICE KIT - MOUNT, FRONT CAB  4CM00029 SERVICE KIT - VALVE AND LINKAGE  4CM00030 SERVICE KIT - BRACKETS, REAR CAB MOUNT, RH  4CM00031 SERVICE KIT - BRACKETS, REAR CAB MOUNT, LH                                                                                                                                                                                                                                                | 4CM00022    | SERVICE KIT - AIR SPRING                   |
| 4CM00025 SERVICE KIT - BRACKET, FRONT FRAME, LH 4CM00026 SERVICE KIT - BRACKET, FRONT FRAME, RH 4CM00027 SERVICE KIT - BRACKET, FRONT CAB 4CM00028 SERVICE KIT - MOUNT, FRONT CAB 4CM00029 SERVICE KIT - VALVE AND LINKAGE 4CM00030 SERVICE KIT - BRACKETS, REAR CAB MOUNT, RH 4CM00031 SERVICE KIT - BRACKETS, REAR CAB MOUNT, LH                                                                                                                                                                                                                                                                                                  | 4CM00023    | SERVICE KIT - SHOCK ABSORBERS              |
| 4CM00026 SERVICE KIT - BRACKET, FRONT FRAME, RH 4CM00027 SERVICE KIT - BRACKET, FRONT CAB 4CM00028 SERVICE KIT - MOUNT, FRONT CAB 4CM00029 SERVICE KIT - VALVE AND LINKAGE 4CM00030 SERVICE KIT - BRACKETS, REAR CAB MOUNT, RH 4CM00031 SERVICE KIT - BRACKETS, REAR CAB MOUNT, LH                                                                                                                                                                                                                                                                                                                                                  | 4CM00024    | SERVICE KIT - LATERAL CONTROL ROD          |
| 4CM00027 SERVICE KIT - BRACKET, FRONT CAB 4CM00028 SERVICE KIT - MOUNT, FRONT CAB 4CM00029 SERVICE KIT - VALVE AND LINKAGE 4CM00030 SERVICE KIT - BRACKETS, REAR CAB MOUNT, RH 4CM00031 SERVICE KIT - BRACKETS, REAR CAB MOUNT, LH                                                                                                                                                                                                                                                                                                                                                                                                  | 4CM00025    | SERVICE KIT - BRACKET, FRONT FRAME, LH     |
| 4CM00028 SERVICE KIT - MOUNT, FRONT CAB 4CM00029 SERVICE KIT - VALVE AND LINKAGE 4CM00030 SERVICE KIT - BRACKETS, REAR CAB MOUNT, RH 4CM00031 SERVICE KIT - BRACKETS, REAR CAB MOUNT, LH                                                                                                                                                                                                                                                                                                                                                                                                                                            | 4CM00026    | SERVICE KIT - BRACKET, FRONT FRAME, RH     |
| 4CM00029 SERVICE KIT - VALVE AND LINKAGE 4CM00030 SERVICE KIT - BRACKETS, REAR CAB MOUNT, RH 4CM00031 SERVICE KIT - BRACKETS, REAR CAB MOUNT, LH                                                                                                                                                                                                                                                                                                                                                                                                                                                                                    | 4CM00027    | SERVICE KIT - BRACKET, FRONT CAB           |
| 4CM00030 SERVICE KIT - BRACKETS, REAR CAB MOUNT, RH 4CM00031 SERVICE KIT - BRACKETS, REAR CAB MOUNT, LH                                                                                                                                                                                                                                                                                                                                                                                                                                                                                                                             | 4CM00028    | SERVICE KIT - MOUNT, FRONT CAB             |
| 4CM00031 SERVICE KIT - BRACKETS, REAR CAB MOUNT, LH                                                                                                                                                                                                                                                                                                                                                                                                                                                                                                                                                                                 | 4CM00029    | SERVICE KIT - VALVE AND LINKAGE            |
|                                                                                                                                                                                                                                                                                                                                                                                                                                                                                                                                                                                                                                     | 4CM00030    | ,                                          |
| 4CM00032 SERVICE KIT - PIVOT BALL                                                                                                                                                                                                                                                                                                                                                                                                                                                                                                                                                                                                   | 4CM00031    | SERVICE KIT - BRACKETS, REAR CAB MOUNT, LH |
| TOMOGOGE SERVICE RIT TIVOT BALL                                                                                                                                                                                                                                                                                                                                                                                                                                                                                                                                                                                                     | 4CM00032    | SERVICE KIT - PIVOT BALL                   |
| 4CM00033 SERVICE KIT - BRACKETS, REAR CAB MOUNT                                                                                                                                                                                                                                                                                                                                                                                                                                                                                                                                                                                     | 4CM00033    | ·                                          |
| 4CM00232 SERVICE KIT - BRACKET, FRONT FRAME, LH                                                                                                                                                                                                                                                                                                                                                                                                                                                                                                                                                                                     | 4CM00232    | SERVICE KIT - BRACKET, FRONT FRAME, LH     |
| 4CM00233 SERVICE KIT - BRACKET, FRONT FRAME, RH                                                                                                                                                                                                                                                                                                                                                                                                                                                                                                                                                                                     | 4CM00233    | SERVICE KIT - BRACKET, FRONT FRAME, RH     |

4CM00032 - SERVICE KIT - PIVOT BALL

| 4CM00033 - SERVICE KIT - BRACKETS, REAR CAB MOU |      |                          | TNUC |
|-------------------------------------------------|------|--------------------------|------|
|                                                 | ITEM | DESCRIPTION              | QTY  |
|                                                 | 1    | BRACKET-CROSSMEMBER, CAB | 1    |
| -                                               |      |                          |      |