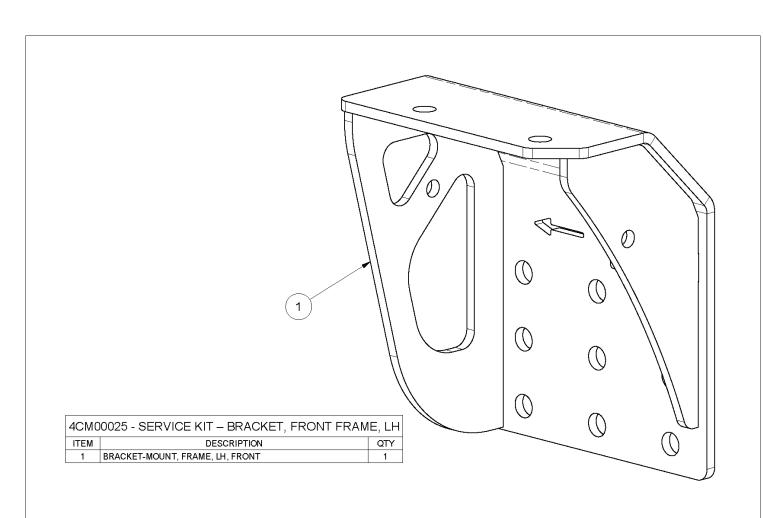

| SERVICE ITEMS FOR AUTOCAR CAB SUSPENSION  ITEM NUMBER  DESCRIPTION  4CM00020 SERVICE KIT - BRACKET, REAR FRAME, LH  4CM00021 SERVICE KIT - BRACKET, REAR FRAME, RH  4CM00022 SERVICE KIT - AIR SPRING  4CM00023 SERVICE KIT - SHOCK ABSORBERS  4CM00024 SERVICE KIT - LATERAL CONTROL ROD  4CM00025 SERVICE KIT - BRACKET, FRONT FRAME, LH  4CM00026 SERVICE KIT - BRACKET, FRONT FRAME, RH  4CM00027 SERVICE KIT - BRACKET, FRONT CAB  4CM00028 SERVICE KIT - MOUNT, FRONT CAB  4CM00029 SERVICE KIT - VALVE AND LINKAGE  4CM00030 SERVICE KIT - BRACKETS, REAR CAB MOUNT, RH  4CM00031 SERVICE KIT - BRACKETS, REAR CAB MOUNT, LH |             | ` '                                        |
|-------------------------------------------------------------------------------------------------------------------------------------------------------------------------------------------------------------------------------------------------------------------------------------------------------------------------------------------------------------------------------------------------------------------------------------------------------------------------------------------------------------------------------------------------------------------------------------------------------------------------------------|-------------|--------------------------------------------|
| 4CM00020 SERVICE KIT - BRACKET, REAR FRAME, LH  4CM00021 SERVICE KIT - BRACKET, REAR FRAME, RH  4CM00022 SERVICE KIT - AIR SPRING  4CM00023 SERVICE KIT - SHOCK ABSORBERS  4CM00024 SERVICE KIT - LATERAL CONTROL ROD  4CM00025 SERVICE KIT - BRACKET, FRONT FRAME, LH  4CM00026 SERVICE KIT - BRACKET, FRONT FRAME, RH  4CM00027 SERVICE KIT - BRACKET, FRONT CAB  4CM00028 SERVICE KIT - MOUNT, FRONT CAB  4CM00029 SERVICE KIT - VALVE AND LINKAGE  4CM00030 SERVICE KIT - BRACKETS, REAR CAB MOUNT, RH  4CM00031 SERVICE KIT - BRACKETS, REAR CAB MOUNT, LH                                                                     | SERVICE     | ITEMS FOR AUTOCAR CAB SUSPENSION           |
| 4CM00021 SERVICE KIT - BRACKET, REAR FRAME, RH 4CM00022 SERVICE KIT - AIR SPRING 4CM00023 SERVICE KIT - SHOCK ABSORBERS 4CM00024 SERVICE KIT - LATERAL CONTROL ROD 4CM00025 SERVICE KIT - BRACKET, FRONT FRAME, LH 4CM00026 SERVICE KIT - BRACKET, FRONT FRAME, RH 4CM00027 SERVICE KIT - BRACKET, FRONT CAB 4CM00028 SERVICE KIT - MOUNT, FRONT CAB 4CM00029 SERVICE KIT - VALVE AND LINKAGE 4CM00030 SERVICE KIT - BRACKETS, REAR CAB MOUNT, RH 4CM00031 SERVICE KIT - BRACKETS, REAR CAB MOUNT, LH                                                                                                                               | ITEM NUMBER | DESCRIPTION                                |
| 4CM00022 SERVICE KIT - AIR SPRING 4CM00023 SERVICE KIT - SHOCK ABSORBERS 4CM00024 SERVICE KIT - LATERAL CONTROL ROD 4CM00025 SERVICE KIT - BRACKET, FRONT FRAME, LH 4CM00026 SERVICE KIT - BRACKET, FRONT FRAME, RH 4CM00027 SERVICE KIT - BRACKET, FRONT CAB 4CM00028 SERVICE KIT - MOUNT, FRONT CAB 4CM00029 SERVICE KIT - VALVE AND LINKAGE 4CM00030 SERVICE KIT - BRACKETS, REAR CAB MOUNT, RH 4CM00031 SERVICE KIT - BRACKETS, REAR CAB MOUNT, LH                                                                                                                                                                              | 4CM00020    | SERVICE KIT - BRACKET, REAR FRAME, LH      |
| 4CM00023 SERVICE KIT - SHOCK ABSORBERS  4CM00024 SERVICE KIT - LATERAL CONTROL ROD  4CM00025 SERVICE KIT - BRACKET, FRONT FRAME, LH  4CM00026 SERVICE KIT - BRACKET, FRONT FRAME, RH  4CM00027 SERVICE KIT - BRACKET, FRONT CAB  4CM00028 SERVICE KIT - MOUNT, FRONT CAB  4CM00029 SERVICE KIT - VALVE AND LINKAGE  4CM00030 SERVICE KIT - BRACKETS, REAR CAB MOUNT, RH  4CM00031 SERVICE KIT - BRACKETS, REAR CAB MOUNT, LH                                                                                                                                                                                                        | 4CM00021    | SERVICE KIT - BRACKET, REAR FRAME, RH      |
| 4CM00024 SERVICE KIT - LATERAL CONTROL ROD  4CM00025 SERVICE KIT - BRACKET, FRONT FRAME, LH  4CM00026 SERVICE KIT - BRACKET, FRONT FRAME, RH  4CM00027 SERVICE KIT - BRACKET, FRONT CAB  4CM00028 SERVICE KIT - MOUNT, FRONT CAB  4CM00029 SERVICE KIT - VALVE AND LINKAGE  4CM00030 SERVICE KIT - BRACKETS, REAR CAB MOUNT, RH  4CM00031 SERVICE KIT - BRACKETS, REAR CAB MOUNT, LH                                                                                                                                                                                                                                                | 4CM00022    | SERVICE KIT - AIR SPRING                   |
| 4CM00025 SERVICE KIT - BRACKET, FRONT FRAME, LH 4CM00026 SERVICE KIT - BRACKET, FRONT FRAME, RH 4CM00027 SERVICE KIT - BRACKET, FRONT CAB 4CM00028 SERVICE KIT - MOUNT, FRONT CAB 4CM00029 SERVICE KIT - VALVE AND LINKAGE 4CM00030 SERVICE KIT - BRACKETS, REAR CAB MOUNT, RH 4CM00031 SERVICE KIT - BRACKETS, REAR CAB MOUNT, LH                                                                                                                                                                                                                                                                                                  | 4CM00023    | SERVICE KIT - SHOCK ABSORBERS              |
| 4CM00026 SERVICE KIT - BRACKET, FRONT FRAME, RH 4CM00027 SERVICE KIT - BRACKET, FRONT CAB 4CM00028 SERVICE KIT - MOUNT, FRONT CAB 4CM00029 SERVICE KIT - VALVE AND LINKAGE 4CM00030 SERVICE KIT - BRACKETS, REAR CAB MOUNT, RH 4CM00031 SERVICE KIT - BRACKETS, REAR CAB MOUNT, LH                                                                                                                                                                                                                                                                                                                                                  | 4CM00024    | SERVICE KIT - LATERAL CONTROL ROD          |
| 4CM00027 SERVICE KIT - BRACKET, FRONT CAB 4CM00028 SERVICE KIT - MOUNT, FRONT CAB 4CM00029 SERVICE KIT - VALVE AND LINKAGE 4CM00030 SERVICE KIT - BRACKETS, REAR CAB MOUNT, RH 4CM00031 SERVICE KIT - BRACKETS, REAR CAB MOUNT, LH                                                                                                                                                                                                                                                                                                                                                                                                  | 4CM00025    | SERVICE KIT - BRACKET, FRONT FRAME, LH     |
| 4CM00028 SERVICE KIT - MOUNT, FRONT CAB 4CM00029 SERVICE KIT - VALVE AND LINKAGE 4CM00030 SERVICE KIT - BRACKETS, REAR CAB MOUNT, RH 4CM00031 SERVICE KIT - BRACKETS, REAR CAB MOUNT, LH                                                                                                                                                                                                                                                                                                                                                                                                                                            | 4CM00026    | SERVICE KIT - BRACKET, FRONT FRAME, RH     |
| 4CM00029 SERVICE KIT - VALVE AND LINKAGE 4CM00030 SERVICE KIT - BRACKETS, REAR CAB MOUNT, RH 4CM00031 SERVICE KIT - BRACKETS, REAR CAB MOUNT, LH                                                                                                                                                                                                                                                                                                                                                                                                                                                                                    | 4CM00027    | SERVICE KIT - BRACKET, FRONT CAB           |
| 4CM00030 SERVICE KIT - BRACKETS, REAR CAB MOUNT, RH 4CM00031 SERVICE KIT - BRACKETS, REAR CAB MOUNT, LH                                                                                                                                                                                                                                                                                                                                                                                                                                                                                                                             | 4CM00028    | SERVICE KIT - MOUNT, FRONT CAB             |
| 4CM00031 SERVICE KIT - BRACKETS, REAR CAB MOUNT, LH                                                                                                                                                                                                                                                                                                                                                                                                                                                                                                                                                                                 | 4CM00029    | SERVICE KIT - VALVE AND LINKAGE            |
|                                                                                                                                                                                                                                                                                                                                                                                                                                                                                                                                                                                                                                     | 4CM00030    | ,                                          |
| 4CM00032 SERVICE KIT - PIVOT BALL                                                                                                                                                                                                                                                                                                                                                                                                                                                                                                                                                                                                   | 4CM00031    | SERVICE KIT - BRACKETS, REAR CAB MOUNT, LH |
| TOMOGOGE SERVICE RIT TIVOT BALL                                                                                                                                                                                                                                                                                                                                                                                                                                                                                                                                                                                                     | 4CM00032    | SERVICE KIT - PIVOT BALL                   |
| 4CM00033 SERVICE KIT - BRACKETS, REAR CAB MOUNT                                                                                                                                                                                                                                                                                                                                                                                                                                                                                                                                                                                     | 4CM00033    | ·                                          |
| 4CM00232 SERVICE KIT - BRACKET, FRONT FRAME, LH                                                                                                                                                                                                                                                                                                                                                                                                                                                                                                                                                                                     | 4CM00232    | SERVICE KIT - BRACKET, FRONT FRAME, LH     |
| 4CM00233 SERVICE KIT - BRACKET, FRONT FRAME, RH                                                                                                                                                                                                                                                                                                                                                                                                                                                                                                                                                                                     | 4CM00233    | SERVICE KIT - BRACKET, FRONT FRAME, RH     |