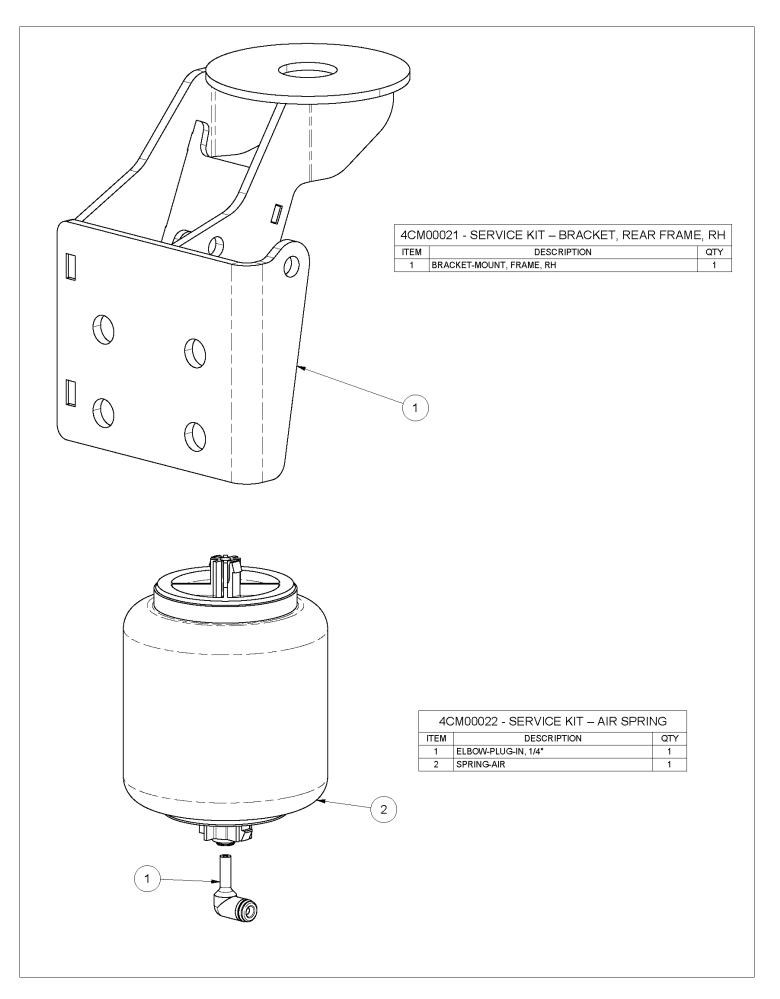

| SERVICE ITEMS FOR AUTOCAR CAB SUSPENSION  ITEM NUMBER  DESCRIPTION  4CM00020 SERVICE KIT - BRACKET, REAR FRAME, LH  4CM00021 SERVICE KIT - BRACKET, REAR FRAME, RH  4CM00022 SERVICE KIT - AIR SPRING  4CM00023 SERVICE KIT - SHOCK ABSORBERS  4CM00024 SERVICE KIT - LATERAL CONTROL ROD  4CM00025 SERVICE KIT - BRACKET, FRONT FRAME, LH  4CM00026 SERVICE KIT - BRACKET, FRONT FRAME, RH  4CM00027 SERVICE KIT - BRACKET, FRONT CAB  4CM00028 SERVICE KIT - MOUNT, FRONT CAB  4CM00029 SERVICE KIT - VALVE AND LINKAGE  4CM00030 SERVICE KIT - BRACKETS, REAR CAB MOUNT, RH  4CM00031 SERVICE KIT - BRACKETS, REAR CAB MOUNT, LH |             | ` '                                        |
|-------------------------------------------------------------------------------------------------------------------------------------------------------------------------------------------------------------------------------------------------------------------------------------------------------------------------------------------------------------------------------------------------------------------------------------------------------------------------------------------------------------------------------------------------------------------------------------------------------------------------------------|-------------|--------------------------------------------|
| 4CM00020 SERVICE KIT - BRACKET, REAR FRAME, LH  4CM00021 SERVICE KIT - BRACKET, REAR FRAME, RH  4CM00022 SERVICE KIT - AIR SPRING  4CM00023 SERVICE KIT - SHOCK ABSORBERS  4CM00024 SERVICE KIT - LATERAL CONTROL ROD  4CM00025 SERVICE KIT - BRACKET, FRONT FRAME, LH  4CM00026 SERVICE KIT - BRACKET, FRONT FRAME, RH  4CM00027 SERVICE KIT - BRACKET, FRONT CAB  4CM00028 SERVICE KIT - MOUNT, FRONT CAB  4CM00029 SERVICE KIT - VALVE AND LINKAGE  4CM00030 SERVICE KIT - BRACKETS, REAR CAB MOUNT, RH  4CM00031 SERVICE KIT - BRACKETS, REAR CAB MOUNT, LH                                                                     | SERVICE     | ITEMS FOR AUTOCAR CAB SUSPENSION           |
| 4CM00021 SERVICE KIT - BRACKET, REAR FRAME, RH 4CM00022 SERVICE KIT - AIR SPRING 4CM00023 SERVICE KIT - SHOCK ABSORBERS 4CM00024 SERVICE KIT - LATERAL CONTROL ROD 4CM00025 SERVICE KIT - BRACKET, FRONT FRAME, LH 4CM00026 SERVICE KIT - BRACKET, FRONT FRAME, RH 4CM00027 SERVICE KIT - BRACKET, FRONT CAB 4CM00028 SERVICE KIT - MOUNT, FRONT CAB 4CM00029 SERVICE KIT - VALVE AND LINKAGE 4CM00030 SERVICE KIT - BRACKETS, REAR CAB MOUNT, RH 4CM00031 SERVICE KIT - BRACKETS, REAR CAB MOUNT, LH                                                                                                                               | ITEM NUMBER | DESCRIPTION                                |
| 4CM00022 SERVICE KIT - AIR SPRING 4CM00023 SERVICE KIT - SHOCK ABSORBERS 4CM00024 SERVICE KIT - LATERAL CONTROL ROD 4CM00025 SERVICE KIT - BRACKET, FRONT FRAME, LH 4CM00026 SERVICE KIT - BRACKET, FRONT FRAME, RH 4CM00027 SERVICE KIT - BRACKET, FRONT CAB 4CM00028 SERVICE KIT - MOUNT, FRONT CAB 4CM00029 SERVICE KIT - VALVE AND LINKAGE 4CM00030 SERVICE KIT - BRACKETS, REAR CAB MOUNT, RH 4CM00031 SERVICE KIT - BRACKETS, REAR CAB MOUNT, LH                                                                                                                                                                              | 4CM00020    | SERVICE KIT - BRACKET, REAR FRAME, LH      |
| 4CM00023 SERVICE KIT - SHOCK ABSORBERS  4CM00024 SERVICE KIT - LATERAL CONTROL ROD  4CM00025 SERVICE KIT - BRACKET, FRONT FRAME, LH  4CM00026 SERVICE KIT - BRACKET, FRONT FRAME, RH  4CM00027 SERVICE KIT - BRACKET, FRONT CAB  4CM00028 SERVICE KIT - MOUNT, FRONT CAB  4CM00029 SERVICE KIT - VALVE AND LINKAGE  4CM00030 SERVICE KIT - BRACKETS, REAR CAB MOUNT, RH  4CM00031 SERVICE KIT - BRACKETS, REAR CAB MOUNT, LH                                                                                                                                                                                                        | 4CM00021    | SERVICE KIT - BRACKET, REAR FRAME, RH      |
| 4CM00024 SERVICE KIT - LATERAL CONTROL ROD  4CM00025 SERVICE KIT - BRACKET, FRONT FRAME, LH  4CM00026 SERVICE KIT - BRACKET, FRONT FRAME, RH  4CM00027 SERVICE KIT - BRACKET, FRONT CAB  4CM00028 SERVICE KIT - MOUNT, FRONT CAB  4CM00029 SERVICE KIT - VALVE AND LINKAGE  4CM00030 SERVICE KIT - BRACKETS, REAR CAB MOUNT, RH  4CM00031 SERVICE KIT - BRACKETS, REAR CAB MOUNT, LH                                                                                                                                                                                                                                                | 4CM00022    | SERVICE KIT - AIR SPRING                   |
| 4CM00025 SERVICE KIT - BRACKET, FRONT FRAME, LH 4CM00026 SERVICE KIT - BRACKET, FRONT FRAME, RH 4CM00027 SERVICE KIT - BRACKET, FRONT CAB 4CM00028 SERVICE KIT - MOUNT, FRONT CAB 4CM00029 SERVICE KIT - VALVE AND LINKAGE 4CM00030 SERVICE KIT - BRACKETS, REAR CAB MOUNT, RH 4CM00031 SERVICE KIT - BRACKETS, REAR CAB MOUNT, LH                                                                                                                                                                                                                                                                                                  | 4CM00023    | SERVICE KIT - SHOCK ABSORBERS              |
| 4CM00026 SERVICE KIT - BRACKET, FRONT FRAME, RH 4CM00027 SERVICE KIT - BRACKET, FRONT CAB 4CM00028 SERVICE KIT - MOUNT, FRONT CAB 4CM00029 SERVICE KIT - VALVE AND LINKAGE 4CM00030 SERVICE KIT - BRACKETS, REAR CAB MOUNT, RH 4CM00031 SERVICE KIT - BRACKETS, REAR CAB MOUNT, LH                                                                                                                                                                                                                                                                                                                                                  | 4CM00024    | SERVICE KIT - LATERAL CONTROL ROD          |
| 4CM00027 SERVICE KIT - BRACKET, FRONT CAB 4CM00028 SERVICE KIT - MOUNT, FRONT CAB 4CM00029 SERVICE KIT - VALVE AND LINKAGE 4CM00030 SERVICE KIT - BRACKETS, REAR CAB MOUNT, RH 4CM00031 SERVICE KIT - BRACKETS, REAR CAB MOUNT, LH                                                                                                                                                                                                                                                                                                                                                                                                  | 4CM00025    | SERVICE KIT - BRACKET, FRONT FRAME, LH     |
| 4CM00028 SERVICE KIT - MOUNT, FRONT CAB 4CM00029 SERVICE KIT - VALVE AND LINKAGE 4CM00030 SERVICE KIT - BRACKETS, REAR CAB MOUNT, RH 4CM00031 SERVICE KIT - BRACKETS, REAR CAB MOUNT, LH                                                                                                                                                                                                                                                                                                                                                                                                                                            | 4CM00026    | SERVICE KIT - BRACKET, FRONT FRAME, RH     |
| 4CM00029 SERVICE KIT - VALVE AND LINKAGE 4CM00030 SERVICE KIT - BRACKETS, REAR CAB MOUNT, RH 4CM00031 SERVICE KIT - BRACKETS, REAR CAB MOUNT, LH                                                                                                                                                                                                                                                                                                                                                                                                                                                                                    | 4CM00027    | SERVICE KIT - BRACKET, FRONT CAB           |
| 4CM00030 SERVICE KIT - BRACKETS, REAR CAB MOUNT, RH 4CM00031 SERVICE KIT - BRACKETS, REAR CAB MOUNT, LH                                                                                                                                                                                                                                                                                                                                                                                                                                                                                                                             | 4CM00028    | SERVICE KIT - MOUNT, FRONT CAB             |
| 4CM00031 SERVICE KIT - BRACKETS, REAR CAB MOUNT, LH                                                                                                                                                                                                                                                                                                                                                                                                                                                                                                                                                                                 | 4CM00029    | SERVICE KIT - VALVE AND LINKAGE            |
|                                                                                                                                                                                                                                                                                                                                                                                                                                                                                                                                                                                                                                     | 4CM00030    | ,                                          |
| 4CM00032 SERVICE KIT - PIVOT BALL                                                                                                                                                                                                                                                                                                                                                                                                                                                                                                                                                                                                   | 4CM00031    | SERVICE KIT - BRACKETS, REAR CAB MOUNT, LH |
| TOMOGOGE SERVICE RIT TIVOT BALL                                                                                                                                                                                                                                                                                                                                                                                                                                                                                                                                                                                                     | 4CM00032    | SERVICE KIT - PIVOT BALL                   |
| 4CM00033 SERVICE KIT - BRACKETS, REAR CAB MOUNT                                                                                                                                                                                                                                                                                                                                                                                                                                                                                                                                                                                     | 4CM00033    | ·                                          |
| 4CM00232 SERVICE KIT - BRACKET, FRONT FRAME, LH                                                                                                                                                                                                                                                                                                                                                                                                                                                                                                                                                                                     | 4CM00232    | SERVICE KIT - BRACKET, FRONT FRAME, LH     |
| 4CM00233 SERVICE KIT - BRACKET, FRONT FRAME, RH                                                                                                                                                                                                                                                                                                                                                                                                                                                                                                                                                                                     | 4CM00233    | SERVICE KIT - BRACKET, FRONT FRAME, RH     |