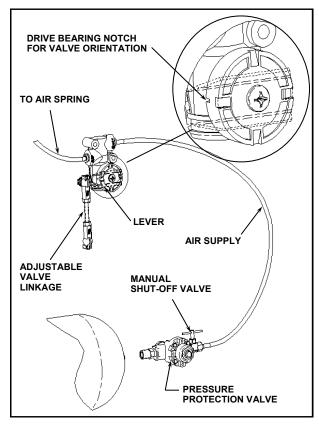

#### 1. PLUMBING INSTRUCTIONS

WARNING: FOR SAFETY PURPOSES THE CABMATE MUST BE SUPPLIED FROM A PRESSURE PROTECTED CIRCUIT. IN THE EVENT OF AN AIR LEAK IN THE CAB SUSPENSION, FAILURE TO PROVIDE A PRESSURE PROTECTED CIRCUIT MAY CAUSE LOSS OF AIR PRESSURE TO VITAL SYSTEMS ON THE VEHICLE.

WARNING: LOSS OR APPLICATION OF AIR PRESSURE TO CABMATE WILL CAUSE SUDDEN MOVEMENT OF THE CAB. PRIOR TO INSTALLING OR PERFORMING MAINTENANCE, BLOCK UP THE CABMATE TO PREVENT THE POSSIBILITY OF INJURY.

WARNING: CONNECT THE CABMATE DIRECTLY TO THE MAIN AIR TANK. YOU WILL NEED AN AIR PRESSURE PROTECTION VALVE IN THE LINE. (INCLUDED IN THE PRESSUREPROTECTION KIT. LINK MFG. PART NO. 13500000). DO NOT USE AN AIR PRESSURE REGULATOR!

A. With the tank at 0 p.s.i., remove the existing plug or fitting from the desired port.

- **B**. Apply joint compound to the fittings and install the pressure protection kit. DO NOT USE TEFLON TAPE. Be sure that the arrows on the valve are pointing in the direction of air flow and the vent hole is pointed down. NOTE: Additional fittings/reducers may be required to attach the hex nipple to the main air tank.
- **C**. Run the 1/4" airline from the shut-off valve to the CABMATE. Be sure that the airline has enough clearance so that there are no pinch points that may restrict or cut the airline. Secure the airline using the cable ties supplied by Link Mfg.
- **D**. Tighten all plumbing fittings. Then, with the system at operating pressure (90 to 110 p.s.i), open the Manual Shut-off Valve to supply air to the CABMATE. Check the system for air leaks.
- **E**. Check for proper operation of the height control valve. Disconnect the valve linkage from the lever. Push the lever down 45°, air should flow into the air spring(s). Return the lever to the neutral position. Push the lever up 45°, air should exhaust from the air spring(s). Return the lever to the neutral position; no air should flow. Reconnect the valve linkage to the lever.

#### **HEIGHT ADJUSTMENTS**

Measure the design height of the air spring(s). The height should be 5.43 inches. To change the height, disconnect one end of the valve linkage and adjust accordingly. Tighten the lock nuts on the valve linkage.