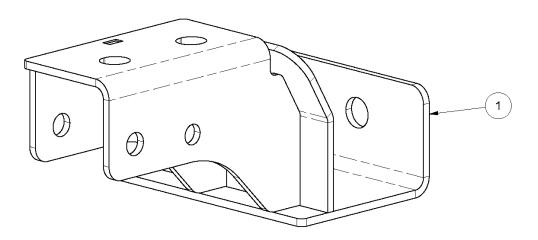

| SERVICE ITEMS FOR AUTOCAR CAB SUSPENSION  ITEM NUMBER  DESCRIPTION  4CM00020 SERVICE KIT - BRACKET, REAR FRAME, LH  4CM00021 SERVICE KIT - BRACKET, REAR FRAME, RH  4CM00022 SERVICE KIT - AIR SPRING  4CM00023 SERVICE KIT - SHOCK ABSORBERS  4CM00024 SERVICE KIT - LATERAL CONTROL ROD  4CM00025 SERVICE KIT - BRACKET, FRONT FRAME, LH  4CM00026 SERVICE KIT - BRACKET, FRONT FRAME, RH  4CM00027 SERVICE KIT - BRACKET, FRONT CAB  4CM00028 SERVICE KIT - MOUNT, FRONT CAB  4CM00029 SERVICE KIT - VALVE AND LINKAGE  4CM00030 SERVICE KIT - BRACKETS, REAR CAB MOUNT, RH  4CM00031 SERVICE KIT - BRACKETS, REAR CAB MOUNT, LH |             | ` '                                        |
|-------------------------------------------------------------------------------------------------------------------------------------------------------------------------------------------------------------------------------------------------------------------------------------------------------------------------------------------------------------------------------------------------------------------------------------------------------------------------------------------------------------------------------------------------------------------------------------------------------------------------------------|-------------|--------------------------------------------|
| 4CM00020 SERVICE KIT - BRACKET, REAR FRAME, LH  4CM00021 SERVICE KIT - BRACKET, REAR FRAME, RH  4CM00022 SERVICE KIT - AIR SPRING  4CM00023 SERVICE KIT - SHOCK ABSORBERS  4CM00024 SERVICE KIT - LATERAL CONTROL ROD  4CM00025 SERVICE KIT - BRACKET, FRONT FRAME, LH  4CM00026 SERVICE KIT - BRACKET, FRONT FRAME, RH  4CM00027 SERVICE KIT - BRACKET, FRONT CAB  4CM00028 SERVICE KIT - MOUNT, FRONT CAB  4CM00029 SERVICE KIT - VALVE AND LINKAGE  4CM00030 SERVICE KIT - BRACKETS, REAR CAB MOUNT, RH  4CM00031 SERVICE KIT - BRACKETS, REAR CAB MOUNT, LH                                                                     | SERVICE     | ITEMS FOR AUTOCAR CAB SUSPENSION           |
| 4CM00021 SERVICE KIT - BRACKET, REAR FRAME, RH 4CM00022 SERVICE KIT - AIR SPRING 4CM00023 SERVICE KIT - SHOCK ABSORBERS 4CM00024 SERVICE KIT - LATERAL CONTROL ROD 4CM00025 SERVICE KIT - BRACKET, FRONT FRAME, LH 4CM00026 SERVICE KIT - BRACKET, FRONT FRAME, RH 4CM00027 SERVICE KIT - BRACKET, FRONT CAB 4CM00028 SERVICE KIT - MOUNT, FRONT CAB 4CM00029 SERVICE KIT - VALVE AND LINKAGE 4CM00030 SERVICE KIT - BRACKETS, REAR CAB MOUNT, RH 4CM00031 SERVICE KIT - BRACKETS, REAR CAB MOUNT, LH                                                                                                                               | ITEM NUMBER | DESCRIPTION                                |
| 4CM00022 SERVICE KIT - AIR SPRING 4CM00023 SERVICE KIT - SHOCK ABSORBERS 4CM00024 SERVICE KIT - LATERAL CONTROL ROD 4CM00025 SERVICE KIT - BRACKET, FRONT FRAME, LH 4CM00026 SERVICE KIT - BRACKET, FRONT FRAME, RH 4CM00027 SERVICE KIT - BRACKET, FRONT CAB 4CM00028 SERVICE KIT - MOUNT, FRONT CAB 4CM00029 SERVICE KIT - VALVE AND LINKAGE 4CM00030 SERVICE KIT - BRACKETS, REAR CAB MOUNT, RH 4CM00031 SERVICE KIT - BRACKETS, REAR CAB MOUNT, LH                                                                                                                                                                              | 4CM00020    | SERVICE KIT - BRACKET, REAR FRAME, LH      |
| 4CM00023 SERVICE KIT - SHOCK ABSORBERS  4CM00024 SERVICE KIT - LATERAL CONTROL ROD  4CM00025 SERVICE KIT - BRACKET, FRONT FRAME, LH  4CM00026 SERVICE KIT - BRACKET, FRONT FRAME, RH  4CM00027 SERVICE KIT - BRACKET, FRONT CAB  4CM00028 SERVICE KIT - MOUNT, FRONT CAB  4CM00029 SERVICE KIT - VALVE AND LINKAGE  4CM00030 SERVICE KIT - BRACKETS, REAR CAB MOUNT, RH  4CM00031 SERVICE KIT - BRACKETS, REAR CAB MOUNT, LH                                                                                                                                                                                                        | 4CM00021    | SERVICE KIT - BRACKET, REAR FRAME, RH      |
| 4CM00024 SERVICE KIT - LATERAL CONTROL ROD  4CM00025 SERVICE KIT - BRACKET, FRONT FRAME, LH  4CM00026 SERVICE KIT - BRACKET, FRONT FRAME, RH  4CM00027 SERVICE KIT - BRACKET, FRONT CAB  4CM00028 SERVICE KIT - MOUNT, FRONT CAB  4CM00029 SERVICE KIT - VALVE AND LINKAGE  4CM00030 SERVICE KIT - BRACKETS, REAR CAB MOUNT, RH  4CM00031 SERVICE KIT - BRACKETS, REAR CAB MOUNT, LH                                                                                                                                                                                                                                                | 4CM00022    | SERVICE KIT - AIR SPRING                   |
| 4CM00025 SERVICE KIT - BRACKET, FRONT FRAME, LH 4CM00026 SERVICE KIT - BRACKET, FRONT FRAME, RH 4CM00027 SERVICE KIT - BRACKET, FRONT CAB 4CM00028 SERVICE KIT - MOUNT, FRONT CAB 4CM00029 SERVICE KIT - VALVE AND LINKAGE 4CM00030 SERVICE KIT - BRACKETS, REAR CAB MOUNT, RH 4CM00031 SERVICE KIT - BRACKETS, REAR CAB MOUNT, LH                                                                                                                                                                                                                                                                                                  | 4CM00023    | SERVICE KIT - SHOCK ABSORBERS              |
| 4CM00026 SERVICE KIT - BRACKET, FRONT FRAME, RH 4CM00027 SERVICE KIT - BRACKET, FRONT CAB 4CM00028 SERVICE KIT - MOUNT, FRONT CAB 4CM00029 SERVICE KIT - VALVE AND LINKAGE 4CM00030 SERVICE KIT - BRACKETS, REAR CAB MOUNT, RH 4CM00031 SERVICE KIT - BRACKETS, REAR CAB MOUNT, LH                                                                                                                                                                                                                                                                                                                                                  | 4CM00024    | SERVICE KIT - LATERAL CONTROL ROD          |
| 4CM00027 SERVICE KIT - BRACKET, FRONT CAB 4CM00028 SERVICE KIT - MOUNT, FRONT CAB 4CM00029 SERVICE KIT - VALVE AND LINKAGE 4CM00030 SERVICE KIT - BRACKETS, REAR CAB MOUNT, RH 4CM00031 SERVICE KIT - BRACKETS, REAR CAB MOUNT, LH                                                                                                                                                                                                                                                                                                                                                                                                  | 4CM00025    | SERVICE KIT - BRACKET, FRONT FRAME, LH     |
| 4CM00028 SERVICE KIT - MOUNT, FRONT CAB 4CM00029 SERVICE KIT - VALVE AND LINKAGE 4CM00030 SERVICE KIT - BRACKETS, REAR CAB MOUNT, RH 4CM00031 SERVICE KIT - BRACKETS, REAR CAB MOUNT, LH                                                                                                                                                                                                                                                                                                                                                                                                                                            | 4CM00026    | SERVICE KIT - BRACKET, FRONT FRAME, RH     |
| 4CM00029 SERVICE KIT - VALVE AND LINKAGE 4CM00030 SERVICE KIT - BRACKETS, REAR CAB MOUNT, RH 4CM00031 SERVICE KIT - BRACKETS, REAR CAB MOUNT, LH                                                                                                                                                                                                                                                                                                                                                                                                                                                                                    | 4CM00027    | SERVICE KIT - BRACKET, FRONT CAB           |
| 4CM00030 SERVICE KIT - BRACKETS, REAR CAB MOUNT, RH 4CM00031 SERVICE KIT - BRACKETS, REAR CAB MOUNT, LH                                                                                                                                                                                                                                                                                                                                                                                                                                                                                                                             | 4CM00028    | SERVICE KIT - MOUNT, FRONT CAB             |
| 4CM00031 SERVICE KIT - BRACKETS, REAR CAB MOUNT, LH                                                                                                                                                                                                                                                                                                                                                                                                                                                                                                                                                                                 | 4CM00029    | SERVICE KIT - VALVE AND LINKAGE            |
|                                                                                                                                                                                                                                                                                                                                                                                                                                                                                                                                                                                                                                     | 4CM00030    | ,                                          |
| 4CM00032 SERVICE KIT - PIVOT BALL                                                                                                                                                                                                                                                                                                                                                                                                                                                                                                                                                                                                   | 4CM00031    | SERVICE KIT - BRACKETS, REAR CAB MOUNT, LH |
| TOMOGOGE SERVICE RIT TIVOT BALL                                                                                                                                                                                                                                                                                                                                                                                                                                                                                                                                                                                                     | 4CM00032    | SERVICE KIT - PIVOT BALL                   |
| 4CM00033 SERVICE KIT - BRACKETS, REAR CAB MOUNT                                                                                                                                                                                                                                                                                                                                                                                                                                                                                                                                                                                     | 4CM00033    | ·                                          |
| 4CM00232 SERVICE KIT - BRACKET, FRONT FRAME, LH                                                                                                                                                                                                                                                                                                                                                                                                                                                                                                                                                                                     | 4CM00232    | SERVICE KIT - BRACKET, FRONT FRAME, LH     |
| 4CM00233 SERVICE KIT - BRACKET, FRONT FRAME, RH                                                                                                                                                                                                                                                                                                                                                                                                                                                                                                                                                                                     | 4CM00233    | SERVICE KIT - BRACKET, FRONT FRAME, RH     |

| 4CM00030 - SERVICE KIT – BRACKETS, REAR CAB MOUNT, |                               |     |  |
|----------------------------------------------------|-------------------------------|-----|--|
| ITEM                                               | DESCRIPTION                   | QTY |  |
| 1                                                  | BRACKET-MOUNT, CAB, AIRSPRING | 1   |  |