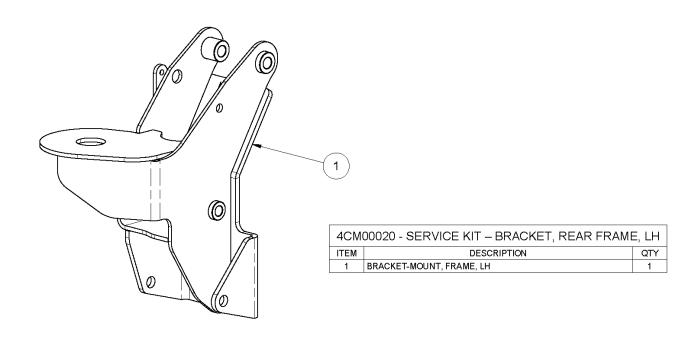

| SERVICE ITEMS FOR AUTOCAR CAB SUSPENSION  ITEM NUMBER  DESCRIPTION  4CM00020 SERVICE KIT - BRACKET, REAR FRAME, LH  4CM00021 SERVICE KIT - BRACKET, REAR FRAME, RH  4CM00022 SERVICE KIT - AIR SPRING  4CM00023 SERVICE KIT - SHOCK ABSORBERS  4CM00024 SERVICE KIT - LATERAL CONTROL ROD  4CM00025 SERVICE KIT - BRACKET, FRONT FRAME, LH  4CM00026 SERVICE KIT - BRACKET, FRONT FRAME, RH  4CM00027 SERVICE KIT - BRACKET, FRONT CAB  4CM00028 SERVICE KIT - MOUNT, FRONT CAB  4CM00029 SERVICE KIT - VALVE AND LINKAGE  4CM00030 SERVICE KIT - BRACKETS, REAR CAB MOUNT, RH  4CM00031 SERVICE KIT - BRACKETS, REAR CAB MOUNT, LH |             | ` '                                        |
|-------------------------------------------------------------------------------------------------------------------------------------------------------------------------------------------------------------------------------------------------------------------------------------------------------------------------------------------------------------------------------------------------------------------------------------------------------------------------------------------------------------------------------------------------------------------------------------------------------------------------------------|-------------|--------------------------------------------|
| 4CM00020 SERVICE KIT - BRACKET, REAR FRAME, LH  4CM00021 SERVICE KIT - BRACKET, REAR FRAME, RH  4CM00022 SERVICE KIT - AIR SPRING  4CM00023 SERVICE KIT - SHOCK ABSORBERS  4CM00024 SERVICE KIT - LATERAL CONTROL ROD  4CM00025 SERVICE KIT - BRACKET, FRONT FRAME, LH  4CM00026 SERVICE KIT - BRACKET, FRONT FRAME, RH  4CM00027 SERVICE KIT - BRACKET, FRONT CAB  4CM00028 SERVICE KIT - MOUNT, FRONT CAB  4CM00029 SERVICE KIT - VALVE AND LINKAGE  4CM00030 SERVICE KIT - BRACKETS, REAR CAB MOUNT, RH  4CM00031 SERVICE KIT - BRACKETS, REAR CAB MOUNT, LH                                                                     | SERVICE     | ITEMS FOR AUTOCAR CAB SUSPENSION           |
| 4CM00021 SERVICE KIT - BRACKET, REAR FRAME, RH 4CM00022 SERVICE KIT - AIR SPRING 4CM00023 SERVICE KIT - SHOCK ABSORBERS 4CM00024 SERVICE KIT - LATERAL CONTROL ROD 4CM00025 SERVICE KIT - BRACKET, FRONT FRAME, LH 4CM00026 SERVICE KIT - BRACKET, FRONT FRAME, RH 4CM00027 SERVICE KIT - BRACKET, FRONT CAB 4CM00028 SERVICE KIT - MOUNT, FRONT CAB 4CM00029 SERVICE KIT - VALVE AND LINKAGE 4CM00030 SERVICE KIT - BRACKETS, REAR CAB MOUNT, RH 4CM00031 SERVICE KIT - BRACKETS, REAR CAB MOUNT, LH                                                                                                                               | ITEM NUMBER | DESCRIPTION                                |
| 4CM00022 SERVICE KIT - AIR SPRING 4CM00023 SERVICE KIT - SHOCK ABSORBERS 4CM00024 SERVICE KIT - LATERAL CONTROL ROD 4CM00025 SERVICE KIT - BRACKET, FRONT FRAME, LH 4CM00026 SERVICE KIT - BRACKET, FRONT FRAME, RH 4CM00027 SERVICE KIT - BRACKET, FRONT CAB 4CM00028 SERVICE KIT - MOUNT, FRONT CAB 4CM00029 SERVICE KIT - VALVE AND LINKAGE 4CM00030 SERVICE KIT - BRACKETS, REAR CAB MOUNT, RH 4CM00031 SERVICE KIT - BRACKETS, REAR CAB MOUNT, LH                                                                                                                                                                              | 4CM00020    | SERVICE KIT - BRACKET, REAR FRAME, LH      |
| 4CM00023 SERVICE KIT - SHOCK ABSORBERS  4CM00024 SERVICE KIT - LATERAL CONTROL ROD  4CM00025 SERVICE KIT - BRACKET, FRONT FRAME, LH  4CM00026 SERVICE KIT - BRACKET, FRONT FRAME, RH  4CM00027 SERVICE KIT - BRACKET, FRONT CAB  4CM00028 SERVICE KIT - MOUNT, FRONT CAB  4CM00029 SERVICE KIT - VALVE AND LINKAGE  4CM00030 SERVICE KIT - BRACKETS, REAR CAB MOUNT, RH  4CM00031 SERVICE KIT - BRACKETS, REAR CAB MOUNT, LH                                                                                                                                                                                                        | 4CM00021    | SERVICE KIT - BRACKET, REAR FRAME, RH      |
| 4CM00024 SERVICE KIT - LATERAL CONTROL ROD  4CM00025 SERVICE KIT - BRACKET, FRONT FRAME, LH  4CM00026 SERVICE KIT - BRACKET, FRONT FRAME, RH  4CM00027 SERVICE KIT - BRACKET, FRONT CAB  4CM00028 SERVICE KIT - MOUNT, FRONT CAB  4CM00029 SERVICE KIT - VALVE AND LINKAGE  4CM00030 SERVICE KIT - BRACKETS, REAR CAB MOUNT, RH  4CM00031 SERVICE KIT - BRACKETS, REAR CAB MOUNT, LH                                                                                                                                                                                                                                                | 4CM00022    | SERVICE KIT - AIR SPRING                   |
| 4CM00025 SERVICE KIT - BRACKET, FRONT FRAME, LH 4CM00026 SERVICE KIT - BRACKET, FRONT FRAME, RH 4CM00027 SERVICE KIT - BRACKET, FRONT CAB 4CM00028 SERVICE KIT - MOUNT, FRONT CAB 4CM00029 SERVICE KIT - VALVE AND LINKAGE 4CM00030 SERVICE KIT - BRACKETS, REAR CAB MOUNT, RH 4CM00031 SERVICE KIT - BRACKETS, REAR CAB MOUNT, LH                                                                                                                                                                                                                                                                                                  | 4CM00023    | SERVICE KIT - SHOCK ABSORBERS              |
| 4CM00026 SERVICE KIT - BRACKET, FRONT FRAME, RH 4CM00027 SERVICE KIT - BRACKET, FRONT CAB 4CM00028 SERVICE KIT - MOUNT, FRONT CAB 4CM00029 SERVICE KIT - VALVE AND LINKAGE 4CM00030 SERVICE KIT - BRACKETS, REAR CAB MOUNT, RH 4CM00031 SERVICE KIT - BRACKETS, REAR CAB MOUNT, LH                                                                                                                                                                                                                                                                                                                                                  | 4CM00024    | SERVICE KIT - LATERAL CONTROL ROD          |
| 4CM00027 SERVICE KIT - BRACKET, FRONT CAB 4CM00028 SERVICE KIT - MOUNT, FRONT CAB 4CM00029 SERVICE KIT - VALVE AND LINKAGE 4CM00030 SERVICE KIT - BRACKETS, REAR CAB MOUNT, RH 4CM00031 SERVICE KIT - BRACKETS, REAR CAB MOUNT, LH                                                                                                                                                                                                                                                                                                                                                                                                  | 4CM00025    | SERVICE KIT - BRACKET, FRONT FRAME, LH     |
| 4CM00028 SERVICE KIT - MOUNT, FRONT CAB 4CM00029 SERVICE KIT - VALVE AND LINKAGE 4CM00030 SERVICE KIT - BRACKETS, REAR CAB MOUNT, RH 4CM00031 SERVICE KIT - BRACKETS, REAR CAB MOUNT, LH                                                                                                                                                                                                                                                                                                                                                                                                                                            | 4CM00026    | SERVICE KIT - BRACKET, FRONT FRAME, RH     |
| 4CM00029 SERVICE KIT - VALVE AND LINKAGE 4CM00030 SERVICE KIT - BRACKETS, REAR CAB MOUNT, RH 4CM00031 SERVICE KIT - BRACKETS, REAR CAB MOUNT, LH                                                                                                                                                                                                                                                                                                                                                                                                                                                                                    | 4CM00027    | SERVICE KIT - BRACKET, FRONT CAB           |
| 4CM00030 SERVICE KIT - BRACKETS, REAR CAB MOUNT, RH 4CM00031 SERVICE KIT - BRACKETS, REAR CAB MOUNT, LH                                                                                                                                                                                                                                                                                                                                                                                                                                                                                                                             | 4CM00028    | SERVICE KIT - MOUNT, FRONT CAB             |
| 4CM00031 SERVICE KIT - BRACKETS, REAR CAB MOUNT, LH                                                                                                                                                                                                                                                                                                                                                                                                                                                                                                                                                                                 | 4CM00029    | SERVICE KIT - VALVE AND LINKAGE            |
|                                                                                                                                                                                                                                                                                                                                                                                                                                                                                                                                                                                                                                     | 4CM00030    | ,                                          |
| 4CM00032 SERVICE KIT - PIVOT BALL                                                                                                                                                                                                                                                                                                                                                                                                                                                                                                                                                                                                   | 4CM00031    | SERVICE KIT - BRACKETS, REAR CAB MOUNT, LH |
| TOMOGOGE SERVICE RIT TIVOT BALL                                                                                                                                                                                                                                                                                                                                                                                                                                                                                                                                                                                                     | 4CM00032    | SERVICE KIT - PIVOT BALL                   |
| 4CM00033 SERVICE KIT - BRACKETS, REAR CAB MOUNT                                                                                                                                                                                                                                                                                                                                                                                                                                                                                                                                                                                     | 4CM00033    | ·                                          |
| 4CM00232 SERVICE KIT - BRACKET, FRONT FRAME, LH                                                                                                                                                                                                                                                                                                                                                                                                                                                                                                                                                                                     | 4CM00232    | SERVICE KIT - BRACKET, FRONT FRAME, LH     |
| 4CM00233 SERVICE KIT - BRACKET, FRONT FRAME, RH                                                                                                                                                                                                                                                                                                                                                                                                                                                                                                                                                                                     | 4CM00233    | SERVICE KIT - BRACKET, FRONT FRAME, RH     |