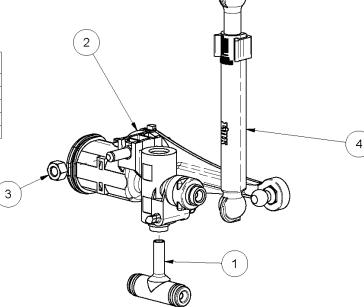

| SERVICE ITEMS FOR AUTOCAR CAB SUSPENSION  ITEM NUMBER  DESCRIPTION  4CM00020 SERVICE KIT - BRACKET, REAR FRAME, LH  4CM00021 SERVICE KIT - BRACKET, REAR FRAME, RH  4CM00022 SERVICE KIT - AIR SPRING  4CM00023 SERVICE KIT - SHOCK ABSORBERS  4CM00024 SERVICE KIT - LATERAL CONTROL ROD  4CM00025 SERVICE KIT - BRACKET, FRONT FRAME, LH  4CM00026 SERVICE KIT - BRACKET, FRONT FRAME, RH  4CM00027 SERVICE KIT - BRACKET, FRONT CAB  4CM00028 SERVICE KIT - MOUNT, FRONT CAB  4CM00029 SERVICE KIT - VALVE AND LINKAGE  4CM00030 SERVICE KIT - BRACKETS, REAR CAB MOUNT, RH  4CM00031 SERVICE KIT - BRACKETS, REAR CAB MOUNT, LH |             | ` '                                        |
|-------------------------------------------------------------------------------------------------------------------------------------------------------------------------------------------------------------------------------------------------------------------------------------------------------------------------------------------------------------------------------------------------------------------------------------------------------------------------------------------------------------------------------------------------------------------------------------------------------------------------------------|-------------|--------------------------------------------|
| 4CM00020 SERVICE KIT - BRACKET, REAR FRAME, LH  4CM00021 SERVICE KIT - BRACKET, REAR FRAME, RH  4CM00022 SERVICE KIT - AIR SPRING  4CM00023 SERVICE KIT - SHOCK ABSORBERS  4CM00024 SERVICE KIT - LATERAL CONTROL ROD  4CM00025 SERVICE KIT - BRACKET, FRONT FRAME, LH  4CM00026 SERVICE KIT - BRACKET, FRONT FRAME, RH  4CM00027 SERVICE KIT - BRACKET, FRONT CAB  4CM00028 SERVICE KIT - MOUNT, FRONT CAB  4CM00029 SERVICE KIT - VALVE AND LINKAGE  4CM00030 SERVICE KIT - BRACKETS, REAR CAB MOUNT, RH  4CM00031 SERVICE KIT - BRACKETS, REAR CAB MOUNT, LH                                                                     | SERVICE     | ITEMS FOR AUTOCAR CAB SUSPENSION           |
| 4CM00021 SERVICE KIT - BRACKET, REAR FRAME, RH 4CM00022 SERVICE KIT - AIR SPRING 4CM00023 SERVICE KIT - SHOCK ABSORBERS 4CM00024 SERVICE KIT - LATERAL CONTROL ROD 4CM00025 SERVICE KIT - BRACKET, FRONT FRAME, LH 4CM00026 SERVICE KIT - BRACKET, FRONT FRAME, RH 4CM00027 SERVICE KIT - BRACKET, FRONT CAB 4CM00028 SERVICE KIT - MOUNT, FRONT CAB 4CM00029 SERVICE KIT - VALVE AND LINKAGE 4CM00030 SERVICE KIT - BRACKETS, REAR CAB MOUNT, RH 4CM00031 SERVICE KIT - BRACKETS, REAR CAB MOUNT, LH                                                                                                                               | ITEM NUMBER | DESCRIPTION                                |
| 4CM00022 SERVICE KIT - AIR SPRING 4CM00023 SERVICE KIT - SHOCK ABSORBERS 4CM00024 SERVICE KIT - LATERAL CONTROL ROD 4CM00025 SERVICE KIT - BRACKET, FRONT FRAME, LH 4CM00026 SERVICE KIT - BRACKET, FRONT FRAME, RH 4CM00027 SERVICE KIT - BRACKET, FRONT CAB 4CM00028 SERVICE KIT - MOUNT, FRONT CAB 4CM00029 SERVICE KIT - VALVE AND LINKAGE 4CM00030 SERVICE KIT - BRACKETS, REAR CAB MOUNT, RH 4CM00031 SERVICE KIT - BRACKETS, REAR CAB MOUNT, LH                                                                                                                                                                              | 4CM00020    | SERVICE KIT - BRACKET, REAR FRAME, LH      |
| 4CM00023 SERVICE KIT - SHOCK ABSORBERS  4CM00024 SERVICE KIT - LATERAL CONTROL ROD  4CM00025 SERVICE KIT - BRACKET, FRONT FRAME, LH  4CM00026 SERVICE KIT - BRACKET, FRONT FRAME, RH  4CM00027 SERVICE KIT - BRACKET, FRONT CAB  4CM00028 SERVICE KIT - MOUNT, FRONT CAB  4CM00029 SERVICE KIT - VALVE AND LINKAGE  4CM00030 SERVICE KIT - BRACKETS, REAR CAB MOUNT, RH  4CM00031 SERVICE KIT - BRACKETS, REAR CAB MOUNT, LH                                                                                                                                                                                                        | 4CM00021    | SERVICE KIT - BRACKET, REAR FRAME, RH      |
| 4CM00024 SERVICE KIT - LATERAL CONTROL ROD  4CM00025 SERVICE KIT - BRACKET, FRONT FRAME, LH  4CM00026 SERVICE KIT - BRACKET, FRONT FRAME, RH  4CM00027 SERVICE KIT - BRACKET, FRONT CAB  4CM00028 SERVICE KIT - MOUNT, FRONT CAB  4CM00029 SERVICE KIT - VALVE AND LINKAGE  4CM00030 SERVICE KIT - BRACKETS, REAR CAB MOUNT, RH  4CM00031 SERVICE KIT - BRACKETS, REAR CAB MOUNT, LH                                                                                                                                                                                                                                                | 4CM00022    | SERVICE KIT - AIR SPRING                   |
| 4CM00025 SERVICE KIT - BRACKET, FRONT FRAME, LH 4CM00026 SERVICE KIT - BRACKET, FRONT FRAME, RH 4CM00027 SERVICE KIT - BRACKET, FRONT CAB 4CM00028 SERVICE KIT - MOUNT, FRONT CAB 4CM00029 SERVICE KIT - VALVE AND LINKAGE 4CM00030 SERVICE KIT - BRACKETS, REAR CAB MOUNT, RH 4CM00031 SERVICE KIT - BRACKETS, REAR CAB MOUNT, LH                                                                                                                                                                                                                                                                                                  | 4CM00023    | SERVICE KIT - SHOCK ABSORBERS              |
| 4CM00026 SERVICE KIT - BRACKET, FRONT FRAME, RH 4CM00027 SERVICE KIT - BRACKET, FRONT CAB 4CM00028 SERVICE KIT - MOUNT, FRONT CAB 4CM00029 SERVICE KIT - VALVE AND LINKAGE 4CM00030 SERVICE KIT - BRACKETS, REAR CAB MOUNT, RH 4CM00031 SERVICE KIT - BRACKETS, REAR CAB MOUNT, LH                                                                                                                                                                                                                                                                                                                                                  | 4CM00024    | SERVICE KIT - LATERAL CONTROL ROD          |
| 4CM00027 SERVICE KIT - BRACKET, FRONT CAB 4CM00028 SERVICE KIT - MOUNT, FRONT CAB 4CM00029 SERVICE KIT - VALVE AND LINKAGE 4CM00030 SERVICE KIT - BRACKETS, REAR CAB MOUNT, RH 4CM00031 SERVICE KIT - BRACKETS, REAR CAB MOUNT, LH                                                                                                                                                                                                                                                                                                                                                                                                  | 4CM00025    | SERVICE KIT - BRACKET, FRONT FRAME, LH     |
| 4CM00028 SERVICE KIT - MOUNT, FRONT CAB 4CM00029 SERVICE KIT - VALVE AND LINKAGE 4CM00030 SERVICE KIT - BRACKETS, REAR CAB MOUNT, RH 4CM00031 SERVICE KIT - BRACKETS, REAR CAB MOUNT, LH                                                                                                                                                                                                                                                                                                                                                                                                                                            | 4CM00026    | SERVICE KIT - BRACKET, FRONT FRAME, RH     |
| 4CM00029 SERVICE KIT - VALVE AND LINKAGE 4CM00030 SERVICE KIT - BRACKETS, REAR CAB MOUNT, RH 4CM00031 SERVICE KIT - BRACKETS, REAR CAB MOUNT, LH                                                                                                                                                                                                                                                                                                                                                                                                                                                                                    | 4CM00027    | SERVICE KIT - BRACKET, FRONT CAB           |
| 4CM00030 SERVICE KIT - BRACKETS, REAR CAB MOUNT, RH 4CM00031 SERVICE KIT - BRACKETS, REAR CAB MOUNT, LH                                                                                                                                                                                                                                                                                                                                                                                                                                                                                                                             | 4CM00028    | SERVICE KIT - MOUNT, FRONT CAB             |
| 4CM00031 SERVICE KIT - BRACKETS, REAR CAB MOUNT, LH                                                                                                                                                                                                                                                                                                                                                                                                                                                                                                                                                                                 | 4CM00029    | SERVICE KIT - VALVE AND LINKAGE            |
|                                                                                                                                                                                                                                                                                                                                                                                                                                                                                                                                                                                                                                     | 4CM00030    | ,                                          |
| 4CM00032 SERVICE KIT - PIVOT BALL                                                                                                                                                                                                                                                                                                                                                                                                                                                                                                                                                                                                   | 4CM00031    | SERVICE KIT - BRACKETS, REAR CAB MOUNT, LH |
| TOMOGOGE SERVICE RIT TIVOT BALL                                                                                                                                                                                                                                                                                                                                                                                                                                                                                                                                                                                                     | 4CM00032    | SERVICE KIT - PIVOT BALL                   |
| 4CM00033 SERVICE KIT - BRACKETS, REAR CAB MOUNT                                                                                                                                                                                                                                                                                                                                                                                                                                                                                                                                                                                     | 4CM00033    | ·                                          |
| 4CM00232 SERVICE KIT - BRACKET, FRONT FRAME, LH                                                                                                                                                                                                                                                                                                                                                                                                                                                                                                                                                                                     | 4CM00232    | SERVICE KIT - BRACKET, FRONT FRAME, LH     |
| 4CM00233 SERVICE KIT - BRACKET, FRONT FRAME, RH                                                                                                                                                                                                                                                                                                                                                                                                                                                                                                                                                                                     | 4CM00233    | SERVICE KIT - BRACKET, FRONT FRAME, RH     |