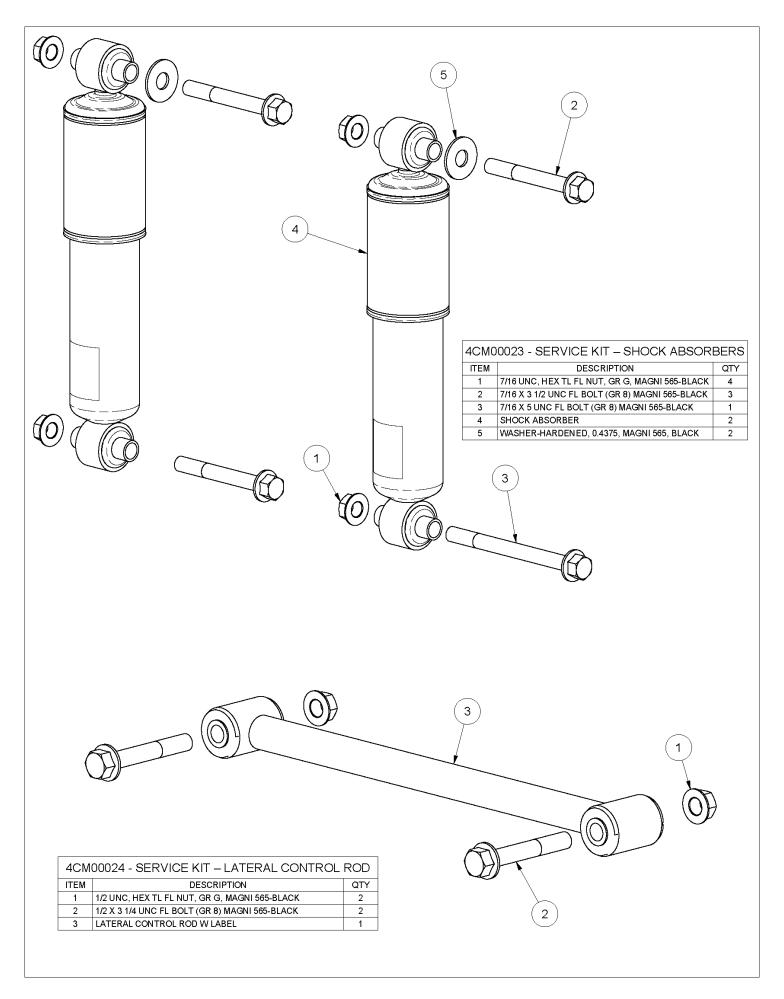

| SERVICE ITEMS FOR AUTOCAR CAB SUSPENSION  ITEM NUMBER  DESCRIPTION  4CM00020 SERVICE KIT - BRACKET, REAR FRAME, LH  4CM00021 SERVICE KIT - BRACKET, REAR FRAME, RH  4CM00022 SERVICE KIT - AIR SPRING  4CM00023 SERVICE KIT - SHOCK ABSORBERS  4CM00024 SERVICE KIT - LATERAL CONTROL ROD  4CM00025 SERVICE KIT - BRACKET, FRONT FRAME, LH  4CM00026 SERVICE KIT - BRACKET, FRONT FRAME, RH  4CM00027 SERVICE KIT - BRACKET, FRONT CAB  4CM00028 SERVICE KIT - MOUNT, FRONT CAB  4CM00029 SERVICE KIT - VALVE AND LINKAGE  4CM00030 SERVICE KIT - BRACKETS, REAR CAB MOUNT, RH  4CM00031 SERVICE KIT - BRACKETS, REAR CAB MOUNT, LH |             | ` '                                        |
|-------------------------------------------------------------------------------------------------------------------------------------------------------------------------------------------------------------------------------------------------------------------------------------------------------------------------------------------------------------------------------------------------------------------------------------------------------------------------------------------------------------------------------------------------------------------------------------------------------------------------------------|-------------|--------------------------------------------|
| 4CM00020 SERVICE KIT - BRACKET, REAR FRAME, LH  4CM00021 SERVICE KIT - BRACKET, REAR FRAME, RH  4CM00022 SERVICE KIT - AIR SPRING  4CM00023 SERVICE KIT - SHOCK ABSORBERS  4CM00024 SERVICE KIT - LATERAL CONTROL ROD  4CM00025 SERVICE KIT - BRACKET, FRONT FRAME, LH  4CM00026 SERVICE KIT - BRACKET, FRONT FRAME, RH  4CM00027 SERVICE KIT - BRACKET, FRONT CAB  4CM00028 SERVICE KIT - MOUNT, FRONT CAB  4CM00029 SERVICE KIT - VALVE AND LINKAGE  4CM00030 SERVICE KIT - BRACKETS, REAR CAB MOUNT, RH  4CM00031 SERVICE KIT - BRACKETS, REAR CAB MOUNT, LH                                                                     | SERVICE     | ITEMS FOR AUTOCAR CAB SUSPENSION           |
| 4CM00021 SERVICE KIT - BRACKET, REAR FRAME, RH 4CM00022 SERVICE KIT - AIR SPRING 4CM00023 SERVICE KIT - SHOCK ABSORBERS 4CM00024 SERVICE KIT - LATERAL CONTROL ROD 4CM00025 SERVICE KIT - BRACKET, FRONT FRAME, LH 4CM00026 SERVICE KIT - BRACKET, FRONT FRAME, RH 4CM00027 SERVICE KIT - BRACKET, FRONT CAB 4CM00028 SERVICE KIT - MOUNT, FRONT CAB 4CM00029 SERVICE KIT - VALVE AND LINKAGE 4CM00030 SERVICE KIT - BRACKETS, REAR CAB MOUNT, RH 4CM00031 SERVICE KIT - BRACKETS, REAR CAB MOUNT, LH                                                                                                                               | ITEM NUMBER | DESCRIPTION                                |
| 4CM00022 SERVICE KIT - AIR SPRING 4CM00023 SERVICE KIT - SHOCK ABSORBERS 4CM00024 SERVICE KIT - LATERAL CONTROL ROD 4CM00025 SERVICE KIT - BRACKET, FRONT FRAME, LH 4CM00026 SERVICE KIT - BRACKET, FRONT FRAME, RH 4CM00027 SERVICE KIT - BRACKET, FRONT CAB 4CM00028 SERVICE KIT - MOUNT, FRONT CAB 4CM00029 SERVICE KIT - VALVE AND LINKAGE 4CM00030 SERVICE KIT - BRACKETS, REAR CAB MOUNT, RH 4CM00031 SERVICE KIT - BRACKETS, REAR CAB MOUNT, LH                                                                                                                                                                              | 4CM00020    | SERVICE KIT - BRACKET, REAR FRAME, LH      |
| 4CM00023 SERVICE KIT - SHOCK ABSORBERS  4CM00024 SERVICE KIT - LATERAL CONTROL ROD  4CM00025 SERVICE KIT - BRACKET, FRONT FRAME, LH  4CM00026 SERVICE KIT - BRACKET, FRONT FRAME, RH  4CM00027 SERVICE KIT - BRACKET, FRONT CAB  4CM00028 SERVICE KIT - MOUNT, FRONT CAB  4CM00029 SERVICE KIT - VALVE AND LINKAGE  4CM00030 SERVICE KIT - BRACKETS, REAR CAB MOUNT, RH  4CM00031 SERVICE KIT - BRACKETS, REAR CAB MOUNT, LH                                                                                                                                                                                                        | 4CM00021    | SERVICE KIT - BRACKET, REAR FRAME, RH      |
| 4CM00024 SERVICE KIT - LATERAL CONTROL ROD  4CM00025 SERVICE KIT - BRACKET, FRONT FRAME, LH  4CM00026 SERVICE KIT - BRACKET, FRONT FRAME, RH  4CM00027 SERVICE KIT - BRACKET, FRONT CAB  4CM00028 SERVICE KIT - MOUNT, FRONT CAB  4CM00029 SERVICE KIT - VALVE AND LINKAGE  4CM00030 SERVICE KIT - BRACKETS, REAR CAB MOUNT, RH  4CM00031 SERVICE KIT - BRACKETS, REAR CAB MOUNT, LH                                                                                                                                                                                                                                                | 4CM00022    | SERVICE KIT - AIR SPRING                   |
| 4CM00025 SERVICE KIT - BRACKET, FRONT FRAME, LH 4CM00026 SERVICE KIT - BRACKET, FRONT FRAME, RH 4CM00027 SERVICE KIT - BRACKET, FRONT CAB 4CM00028 SERVICE KIT - MOUNT, FRONT CAB 4CM00029 SERVICE KIT - VALVE AND LINKAGE 4CM00030 SERVICE KIT - BRACKETS, REAR CAB MOUNT, RH 4CM00031 SERVICE KIT - BRACKETS, REAR CAB MOUNT, LH                                                                                                                                                                                                                                                                                                  | 4CM00023    | SERVICE KIT - SHOCK ABSORBERS              |
| 4CM00026 SERVICE KIT - BRACKET, FRONT FRAME, RH 4CM00027 SERVICE KIT - BRACKET, FRONT CAB 4CM00028 SERVICE KIT - MOUNT, FRONT CAB 4CM00029 SERVICE KIT - VALVE AND LINKAGE 4CM00030 SERVICE KIT - BRACKETS, REAR CAB MOUNT, RH 4CM00031 SERVICE KIT - BRACKETS, REAR CAB MOUNT, LH                                                                                                                                                                                                                                                                                                                                                  | 4CM00024    | SERVICE KIT - LATERAL CONTROL ROD          |
| 4CM00027 SERVICE KIT - BRACKET, FRONT CAB 4CM00028 SERVICE KIT - MOUNT, FRONT CAB 4CM00029 SERVICE KIT - VALVE AND LINKAGE 4CM00030 SERVICE KIT - BRACKETS, REAR CAB MOUNT, RH 4CM00031 SERVICE KIT - BRACKETS, REAR CAB MOUNT, LH                                                                                                                                                                                                                                                                                                                                                                                                  | 4CM00025    | SERVICE KIT - BRACKET, FRONT FRAME, LH     |
| 4CM00028 SERVICE KIT - MOUNT, FRONT CAB 4CM00029 SERVICE KIT - VALVE AND LINKAGE 4CM00030 SERVICE KIT - BRACKETS, REAR CAB MOUNT, RH 4CM00031 SERVICE KIT - BRACKETS, REAR CAB MOUNT, LH                                                                                                                                                                                                                                                                                                                                                                                                                                            | 4CM00026    | SERVICE KIT - BRACKET, FRONT FRAME, RH     |
| 4CM00029 SERVICE KIT - VALVE AND LINKAGE 4CM00030 SERVICE KIT - BRACKETS, REAR CAB MOUNT, RH 4CM00031 SERVICE KIT - BRACKETS, REAR CAB MOUNT, LH                                                                                                                                                                                                                                                                                                                                                                                                                                                                                    | 4CM00027    | SERVICE KIT - BRACKET, FRONT CAB           |
| 4CM00030 SERVICE KIT - BRACKETS, REAR CAB MOUNT, RH 4CM00031 SERVICE KIT - BRACKETS, REAR CAB MOUNT, LH                                                                                                                                                                                                                                                                                                                                                                                                                                                                                                                             | 4CM00028    | SERVICE KIT - MOUNT, FRONT CAB             |
| 4CM00031 SERVICE KIT - BRACKETS, REAR CAB MOUNT, LH                                                                                                                                                                                                                                                                                                                                                                                                                                                                                                                                                                                 | 4CM00029    | SERVICE KIT - VALVE AND LINKAGE            |
|                                                                                                                                                                                                                                                                                                                                                                                                                                                                                                                                                                                                                                     | 4CM00030    | ,                                          |
| 4CM00032 SERVICE KIT - PIVOT BALL                                                                                                                                                                                                                                                                                                                                                                                                                                                                                                                                                                                                   | 4CM00031    | SERVICE KIT - BRACKETS, REAR CAB MOUNT, LH |
| TOMOGOGE SERVICE RIT TIVOT BALL                                                                                                                                                                                                                                                                                                                                                                                                                                                                                                                                                                                                     | 4CM00032    | SERVICE KIT - PIVOT BALL                   |
| 4CM00033 SERVICE KIT - BRACKETS, REAR CAB MOUNT                                                                                                                                                                                                                                                                                                                                                                                                                                                                                                                                                                                     | 4CM00033    | ·                                          |
| 4CM00232 SERVICE KIT - BRACKET, FRONT FRAME, LH                                                                                                                                                                                                                                                                                                                                                                                                                                                                                                                                                                                     | 4CM00232    | SERVICE KIT - BRACKET, FRONT FRAME, LH     |
| 4CM00233 SERVICE KIT - BRACKET, FRONT FRAME, RH                                                                                                                                                                                                                                                                                                                                                                                                                                                                                                                                                                                     | 4CM00233    | SERVICE KIT - BRACKET, FRONT FRAME, RH     |