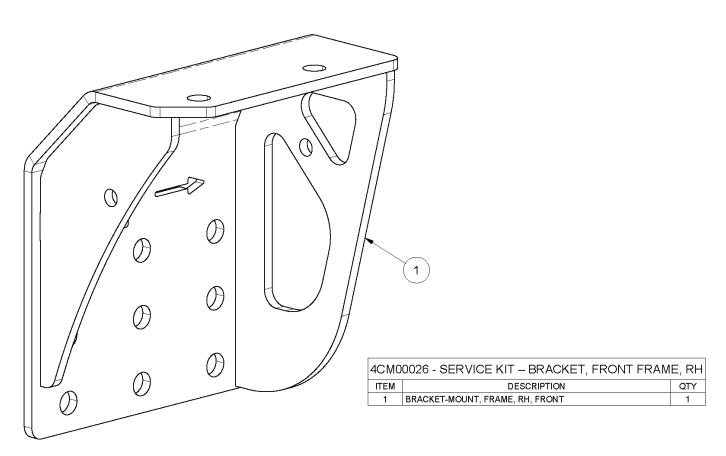

| SERVICE ITEMS FOR AUTOCAR CAB SUSPENSION  ITEM NUMBER  DESCRIPTION  4CM00020 SERVICE KIT - BRACKET, REAR FRAME, LH  4CM00021 SERVICE KIT - BRACKET, REAR FRAME, RH  4CM00022 SERVICE KIT - AIR SPRING  4CM00023 SERVICE KIT - SHOCK ABSORBERS  4CM00024 SERVICE KIT - LATERAL CONTROL ROD  4CM00025 SERVICE KIT - BRACKET, FRONT FRAME, LH  4CM00026 SERVICE KIT - BRACKET, FRONT FRAME, RH  4CM00027 SERVICE KIT - BRACKET, FRONT CAB  4CM00028 SERVICE KIT - MOUNT, FRONT CAB  4CM00029 SERVICE KIT - VALVE AND LINKAGE  4CM00030 SERVICE KIT - BRACKETS, REAR CAB MOUNT, RH  4CM00031 SERVICE KIT - BRACKETS, REAR CAB MOUNT, LH |             | ` '                                        |
|-------------------------------------------------------------------------------------------------------------------------------------------------------------------------------------------------------------------------------------------------------------------------------------------------------------------------------------------------------------------------------------------------------------------------------------------------------------------------------------------------------------------------------------------------------------------------------------------------------------------------------------|-------------|--------------------------------------------|
| 4CM00020 SERVICE KIT - BRACKET, REAR FRAME, LH  4CM00021 SERVICE KIT - BRACKET, REAR FRAME, RH  4CM00022 SERVICE KIT - AIR SPRING  4CM00023 SERVICE KIT - SHOCK ABSORBERS  4CM00024 SERVICE KIT - LATERAL CONTROL ROD  4CM00025 SERVICE KIT - BRACKET, FRONT FRAME, LH  4CM00026 SERVICE KIT - BRACKET, FRONT FRAME, RH  4CM00027 SERVICE KIT - BRACKET, FRONT CAB  4CM00028 SERVICE KIT - MOUNT, FRONT CAB  4CM00029 SERVICE KIT - VALVE AND LINKAGE  4CM00030 SERVICE KIT - BRACKETS, REAR CAB MOUNT, RH  4CM00031 SERVICE KIT - BRACKETS, REAR CAB MOUNT, LH                                                                     | SERVICE     | ITEMS FOR AUTOCAR CAB SUSPENSION           |
| 4CM00021 SERVICE KIT - BRACKET, REAR FRAME, RH 4CM00022 SERVICE KIT - AIR SPRING 4CM00023 SERVICE KIT - SHOCK ABSORBERS 4CM00024 SERVICE KIT - LATERAL CONTROL ROD 4CM00025 SERVICE KIT - BRACKET, FRONT FRAME, LH 4CM00026 SERVICE KIT - BRACKET, FRONT FRAME, RH 4CM00027 SERVICE KIT - BRACKET, FRONT CAB 4CM00028 SERVICE KIT - MOUNT, FRONT CAB 4CM00029 SERVICE KIT - VALVE AND LINKAGE 4CM00030 SERVICE KIT - BRACKETS, REAR CAB MOUNT, RH 4CM00031 SERVICE KIT - BRACKETS, REAR CAB MOUNT, LH                                                                                                                               | ITEM NUMBER | DESCRIPTION                                |
| 4CM00022 SERVICE KIT - AIR SPRING 4CM00023 SERVICE KIT - SHOCK ABSORBERS 4CM00024 SERVICE KIT - LATERAL CONTROL ROD 4CM00025 SERVICE KIT - BRACKET, FRONT FRAME, LH 4CM00026 SERVICE KIT - BRACKET, FRONT FRAME, RH 4CM00027 SERVICE KIT - BRACKET, FRONT CAB 4CM00028 SERVICE KIT - MOUNT, FRONT CAB 4CM00029 SERVICE KIT - VALVE AND LINKAGE 4CM00030 SERVICE KIT - BRACKETS, REAR CAB MOUNT, RH 4CM00031 SERVICE KIT - BRACKETS, REAR CAB MOUNT, LH                                                                                                                                                                              | 4CM00020    | SERVICE KIT - BRACKET, REAR FRAME, LH      |
| 4CM00023 SERVICE KIT - SHOCK ABSORBERS  4CM00024 SERVICE KIT - LATERAL CONTROL ROD  4CM00025 SERVICE KIT - BRACKET, FRONT FRAME, LH  4CM00026 SERVICE KIT - BRACKET, FRONT FRAME, RH  4CM00027 SERVICE KIT - BRACKET, FRONT CAB  4CM00028 SERVICE KIT - MOUNT, FRONT CAB  4CM00029 SERVICE KIT - VALVE AND LINKAGE  4CM00030 SERVICE KIT - BRACKETS, REAR CAB MOUNT, RH  4CM00031 SERVICE KIT - BRACKETS, REAR CAB MOUNT, LH                                                                                                                                                                                                        | 4CM00021    | SERVICE KIT - BRACKET, REAR FRAME, RH      |
| 4CM00024 SERVICE KIT - LATERAL CONTROL ROD  4CM00025 SERVICE KIT - BRACKET, FRONT FRAME, LH  4CM00026 SERVICE KIT - BRACKET, FRONT FRAME, RH  4CM00027 SERVICE KIT - BRACKET, FRONT CAB  4CM00028 SERVICE KIT - MOUNT, FRONT CAB  4CM00029 SERVICE KIT - VALVE AND LINKAGE  4CM00030 SERVICE KIT - BRACKETS, REAR CAB MOUNT, RH  4CM00031 SERVICE KIT - BRACKETS, REAR CAB MOUNT, LH                                                                                                                                                                                                                                                | 4CM00022    | SERVICE KIT - AIR SPRING                   |
| 4CM00025 SERVICE KIT - BRACKET, FRONT FRAME, LH 4CM00026 SERVICE KIT - BRACKET, FRONT FRAME, RH 4CM00027 SERVICE KIT - BRACKET, FRONT CAB 4CM00028 SERVICE KIT - MOUNT, FRONT CAB 4CM00029 SERVICE KIT - VALVE AND LINKAGE 4CM00030 SERVICE KIT - BRACKETS, REAR CAB MOUNT, RH 4CM00031 SERVICE KIT - BRACKETS, REAR CAB MOUNT, LH                                                                                                                                                                                                                                                                                                  | 4CM00023    | SERVICE KIT - SHOCK ABSORBERS              |
| 4CM00026 SERVICE KIT - BRACKET, FRONT FRAME, RH 4CM00027 SERVICE KIT - BRACKET, FRONT CAB 4CM00028 SERVICE KIT - MOUNT, FRONT CAB 4CM00029 SERVICE KIT - VALVE AND LINKAGE 4CM00030 SERVICE KIT - BRACKETS, REAR CAB MOUNT, RH 4CM00031 SERVICE KIT - BRACKETS, REAR CAB MOUNT, LH                                                                                                                                                                                                                                                                                                                                                  | 4CM00024    | SERVICE KIT - LATERAL CONTROL ROD          |
| 4CM00027 SERVICE KIT - BRACKET, FRONT CAB 4CM00028 SERVICE KIT - MOUNT, FRONT CAB 4CM00029 SERVICE KIT - VALVE AND LINKAGE 4CM00030 SERVICE KIT - BRACKETS, REAR CAB MOUNT, RH 4CM00031 SERVICE KIT - BRACKETS, REAR CAB MOUNT, LH                                                                                                                                                                                                                                                                                                                                                                                                  | 4CM00025    | SERVICE KIT - BRACKET, FRONT FRAME, LH     |
| 4CM00028 SERVICE KIT - MOUNT, FRONT CAB 4CM00029 SERVICE KIT - VALVE AND LINKAGE 4CM00030 SERVICE KIT - BRACKETS, REAR CAB MOUNT, RH 4CM00031 SERVICE KIT - BRACKETS, REAR CAB MOUNT, LH                                                                                                                                                                                                                                                                                                                                                                                                                                            | 4CM00026    | SERVICE KIT - BRACKET, FRONT FRAME, RH     |
| 4CM00029 SERVICE KIT - VALVE AND LINKAGE 4CM00030 SERVICE KIT - BRACKETS, REAR CAB MOUNT, RH 4CM00031 SERVICE KIT - BRACKETS, REAR CAB MOUNT, LH                                                                                                                                                                                                                                                                                                                                                                                                                                                                                    | 4CM00027    | SERVICE KIT - BRACKET, FRONT CAB           |
| 4CM00030 SERVICE KIT - BRACKETS, REAR CAB MOUNT, RH 4CM00031 SERVICE KIT - BRACKETS, REAR CAB MOUNT, LH                                                                                                                                                                                                                                                                                                                                                                                                                                                                                                                             | 4CM00028    | SERVICE KIT - MOUNT, FRONT CAB             |
| 4CM00031 SERVICE KIT - BRACKETS, REAR CAB MOUNT, LH                                                                                                                                                                                                                                                                                                                                                                                                                                                                                                                                                                                 | 4CM00029    | SERVICE KIT - VALVE AND LINKAGE            |
|                                                                                                                                                                                                                                                                                                                                                                                                                                                                                                                                                                                                                                     | 4CM00030    | ,                                          |
| 4CM00032 SERVICE KIT - PIVOT BALL                                                                                                                                                                                                                                                                                                                                                                                                                                                                                                                                                                                                   | 4CM00031    | SERVICE KIT - BRACKETS, REAR CAB MOUNT, LH |
| TOMOGOGE SERVICE RIT TIVOT BALL                                                                                                                                                                                                                                                                                                                                                                                                                                                                                                                                                                                                     | 4CM00032    | SERVICE KIT - PIVOT BALL                   |
| 4CM00033 SERVICE KIT - BRACKETS, REAR CAB MOUNT                                                                                                                                                                                                                                                                                                                                                                                                                                                                                                                                                                                     | 4CM00033    | ·                                          |
| 4CM00232 SERVICE KIT - BRACKET, FRONT FRAME, LH                                                                                                                                                                                                                                                                                                                                                                                                                                                                                                                                                                                     | 4CM00232    | SERVICE KIT - BRACKET, FRONT FRAME, LH     |
| 4CM00233 SERVICE KIT - BRACKET, FRONT FRAME, RH                                                                                                                                                                                                                                                                                                                                                                                                                                                                                                                                                                                     | 4CM00233    | SERVICE KIT - BRACKET, FRONT FRAME, RH     |