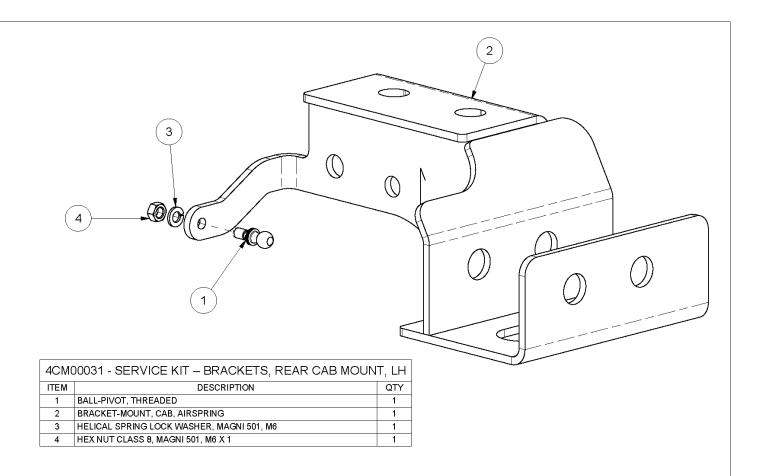

| SERVICE ITEMS FOR AUTOCAR CAB SUSPENSION  ITEM NUMBER  DESCRIPTION  4CM00020 SERVICE KIT - BRACKET, REAR FRAME, LH  4CM00021 SERVICE KIT - BRACKET, REAR FRAME, RH  4CM00022 SERVICE KIT - AIR SPRING  4CM00023 SERVICE KIT - SHOCK ABSORBERS  4CM00024 SERVICE KIT - LATERAL CONTROL ROD  4CM00025 SERVICE KIT - BRACKET, FRONT FRAME, LH  4CM00026 SERVICE KIT - BRACKET, FRONT FRAME, RH  4CM00027 SERVICE KIT - BRACKET, FRONT CAB  4CM00028 SERVICE KIT - MOUNT, FRONT CAB  4CM00029 SERVICE KIT - VALVE AND LINKAGE  4CM00030 SERVICE KIT - BRACKETS, REAR CAB MOUNT, RH  4CM00031 SERVICE KIT - BRACKETS, REAR CAB MOUNT, LH |             | ` '                                        |
|-------------------------------------------------------------------------------------------------------------------------------------------------------------------------------------------------------------------------------------------------------------------------------------------------------------------------------------------------------------------------------------------------------------------------------------------------------------------------------------------------------------------------------------------------------------------------------------------------------------------------------------|-------------|--------------------------------------------|
| 4CM00020 SERVICE KIT - BRACKET, REAR FRAME, LH  4CM00021 SERVICE KIT - BRACKET, REAR FRAME, RH  4CM00022 SERVICE KIT - AIR SPRING  4CM00023 SERVICE KIT - SHOCK ABSORBERS  4CM00024 SERVICE KIT - LATERAL CONTROL ROD  4CM00025 SERVICE KIT - BRACKET, FRONT FRAME, LH  4CM00026 SERVICE KIT - BRACKET, FRONT FRAME, RH  4CM00027 SERVICE KIT - BRACKET, FRONT CAB  4CM00028 SERVICE KIT - MOUNT, FRONT CAB  4CM00029 SERVICE KIT - VALVE AND LINKAGE  4CM00030 SERVICE KIT - BRACKETS, REAR CAB MOUNT, RH  4CM00031 SERVICE KIT - BRACKETS, REAR CAB MOUNT, LH                                                                     | SERVICE     | ITEMS FOR AUTOCAR CAB SUSPENSION           |
| 4CM00021 SERVICE KIT - BRACKET, REAR FRAME, RH 4CM00022 SERVICE KIT - AIR SPRING 4CM00023 SERVICE KIT - SHOCK ABSORBERS 4CM00024 SERVICE KIT - LATERAL CONTROL ROD 4CM00025 SERVICE KIT - BRACKET, FRONT FRAME, LH 4CM00026 SERVICE KIT - BRACKET, FRONT FRAME, RH 4CM00027 SERVICE KIT - BRACKET, FRONT CAB 4CM00028 SERVICE KIT - MOUNT, FRONT CAB 4CM00029 SERVICE KIT - VALVE AND LINKAGE 4CM00030 SERVICE KIT - BRACKETS, REAR CAB MOUNT, RH 4CM00031 SERVICE KIT - BRACKETS, REAR CAB MOUNT, LH                                                                                                                               | ITEM NUMBER | DESCRIPTION                                |
| 4CM00022 SERVICE KIT - AIR SPRING 4CM00023 SERVICE KIT - SHOCK ABSORBERS 4CM00024 SERVICE KIT - LATERAL CONTROL ROD 4CM00025 SERVICE KIT - BRACKET, FRONT FRAME, LH 4CM00026 SERVICE KIT - BRACKET, FRONT FRAME, RH 4CM00027 SERVICE KIT - BRACKET, FRONT CAB 4CM00028 SERVICE KIT - MOUNT, FRONT CAB 4CM00029 SERVICE KIT - VALVE AND LINKAGE 4CM00030 SERVICE KIT - BRACKETS, REAR CAB MOUNT, RH 4CM00031 SERVICE KIT - BRACKETS, REAR CAB MOUNT, LH                                                                                                                                                                              | 4CM00020    | SERVICE KIT - BRACKET, REAR FRAME, LH      |
| 4CM00023 SERVICE KIT - SHOCK ABSORBERS  4CM00024 SERVICE KIT - LATERAL CONTROL ROD  4CM00025 SERVICE KIT - BRACKET, FRONT FRAME, LH  4CM00026 SERVICE KIT - BRACKET, FRONT FRAME, RH  4CM00027 SERVICE KIT - BRACKET, FRONT CAB  4CM00028 SERVICE KIT - MOUNT, FRONT CAB  4CM00029 SERVICE KIT - VALVE AND LINKAGE  4CM00030 SERVICE KIT - BRACKETS, REAR CAB MOUNT, RH  4CM00031 SERVICE KIT - BRACKETS, REAR CAB MOUNT, LH                                                                                                                                                                                                        | 4CM00021    | SERVICE KIT - BRACKET, REAR FRAME, RH      |
| 4CM00024 SERVICE KIT - LATERAL CONTROL ROD  4CM00025 SERVICE KIT - BRACKET, FRONT FRAME, LH  4CM00026 SERVICE KIT - BRACKET, FRONT FRAME, RH  4CM00027 SERVICE KIT - BRACKET, FRONT CAB  4CM00028 SERVICE KIT - MOUNT, FRONT CAB  4CM00029 SERVICE KIT - VALVE AND LINKAGE  4CM00030 SERVICE KIT - BRACKETS, REAR CAB MOUNT, RH  4CM00031 SERVICE KIT - BRACKETS, REAR CAB MOUNT, LH                                                                                                                                                                                                                                                | 4CM00022    | SERVICE KIT - AIR SPRING                   |
| 4CM00025 SERVICE KIT - BRACKET, FRONT FRAME, LH 4CM00026 SERVICE KIT - BRACKET, FRONT FRAME, RH 4CM00027 SERVICE KIT - BRACKET, FRONT CAB 4CM00028 SERVICE KIT - MOUNT, FRONT CAB 4CM00029 SERVICE KIT - VALVE AND LINKAGE 4CM00030 SERVICE KIT - BRACKETS, REAR CAB MOUNT, RH 4CM00031 SERVICE KIT - BRACKETS, REAR CAB MOUNT, LH                                                                                                                                                                                                                                                                                                  | 4CM00023    | SERVICE KIT - SHOCK ABSORBERS              |
| 4CM00026 SERVICE KIT - BRACKET, FRONT FRAME, RH 4CM00027 SERVICE KIT - BRACKET, FRONT CAB 4CM00028 SERVICE KIT - MOUNT, FRONT CAB 4CM00029 SERVICE KIT - VALVE AND LINKAGE 4CM00030 SERVICE KIT - BRACKETS, REAR CAB MOUNT, RH 4CM00031 SERVICE KIT - BRACKETS, REAR CAB MOUNT, LH                                                                                                                                                                                                                                                                                                                                                  | 4CM00024    | SERVICE KIT - LATERAL CONTROL ROD          |
| 4CM00027 SERVICE KIT - BRACKET, FRONT CAB 4CM00028 SERVICE KIT - MOUNT, FRONT CAB 4CM00029 SERVICE KIT - VALVE AND LINKAGE 4CM00030 SERVICE KIT - BRACKETS, REAR CAB MOUNT, RH 4CM00031 SERVICE KIT - BRACKETS, REAR CAB MOUNT, LH                                                                                                                                                                                                                                                                                                                                                                                                  | 4CM00025    | SERVICE KIT - BRACKET, FRONT FRAME, LH     |
| 4CM00028 SERVICE KIT - MOUNT, FRONT CAB 4CM00029 SERVICE KIT - VALVE AND LINKAGE 4CM00030 SERVICE KIT - BRACKETS, REAR CAB MOUNT, RH 4CM00031 SERVICE KIT - BRACKETS, REAR CAB MOUNT, LH                                                                                                                                                                                                                                                                                                                                                                                                                                            | 4CM00026    | SERVICE KIT - BRACKET, FRONT FRAME, RH     |
| 4CM00029 SERVICE KIT - VALVE AND LINKAGE 4CM00030 SERVICE KIT - BRACKETS, REAR CAB MOUNT, RH 4CM00031 SERVICE KIT - BRACKETS, REAR CAB MOUNT, LH                                                                                                                                                                                                                                                                                                                                                                                                                                                                                    | 4CM00027    | SERVICE KIT - BRACKET, FRONT CAB           |
| 4CM00030 SERVICE KIT - BRACKETS, REAR CAB MOUNT, RH 4CM00031 SERVICE KIT - BRACKETS, REAR CAB MOUNT, LH                                                                                                                                                                                                                                                                                                                                                                                                                                                                                                                             | 4CM00028    | SERVICE KIT - MOUNT, FRONT CAB             |
| 4CM00031 SERVICE KIT - BRACKETS, REAR CAB MOUNT, LH                                                                                                                                                                                                                                                                                                                                                                                                                                                                                                                                                                                 | 4CM00029    | SERVICE KIT - VALVE AND LINKAGE            |
|                                                                                                                                                                                                                                                                                                                                                                                                                                                                                                                                                                                                                                     | 4CM00030    | ,                                          |
| 4CM00032 SERVICE KIT - PIVOT BALL                                                                                                                                                                                                                                                                                                                                                                                                                                                                                                                                                                                                   | 4CM00031    | SERVICE KIT - BRACKETS, REAR CAB MOUNT, LH |
| TOMOGOGE SERVICE RIT TIVOT BALL                                                                                                                                                                                                                                                                                                                                                                                                                                                                                                                                                                                                     | 4CM00032    | SERVICE KIT - PIVOT BALL                   |
| 4CM00033 SERVICE KIT - BRACKETS, REAR CAB MOUNT                                                                                                                                                                                                                                                                                                                                                                                                                                                                                                                                                                                     | 4CM00033    | ·                                          |
| 4CM00232 SERVICE KIT - BRACKET, FRONT FRAME, LH                                                                                                                                                                                                                                                                                                                                                                                                                                                                                                                                                                                     | 4CM00232    | SERVICE KIT - BRACKET, FRONT FRAME, LH     |
| 4CM00233 SERVICE KIT - BRACKET, FRONT FRAME, RH                                                                                                                                                                                                                                                                                                                                                                                                                                                                                                                                                                                     | 4CM00233    | SERVICE KIT - BRACKET, FRONT FRAME, RH     |

| 4CM00030 - SERVICE KIT – BRACKETS, REAR CAB MOUNT, |                               |     |  |
|----------------------------------------------------|-------------------------------|-----|--|
| ITEM                                               | DESCRIPTION                   | QTY |  |
| 1                                                  | BRACKET-MOUNT, CAB, AIRSPRING | 1   |  |

| ITEM | DESCRIPTION                               | QTY |     |
|------|-------------------------------------------|-----|-----|
| 1    | BALL-PIVOT, THREADED                      | 1   |     |
| 2    | HELICAL SPRING LOCK WASHER, MAGNI 501, M6 | 1   |     |
| 3    | HEX NUT CLASS 8, MAGNI 501, M6 X 1        | 1   |     |
|      |                                           | (   | 3 2 |