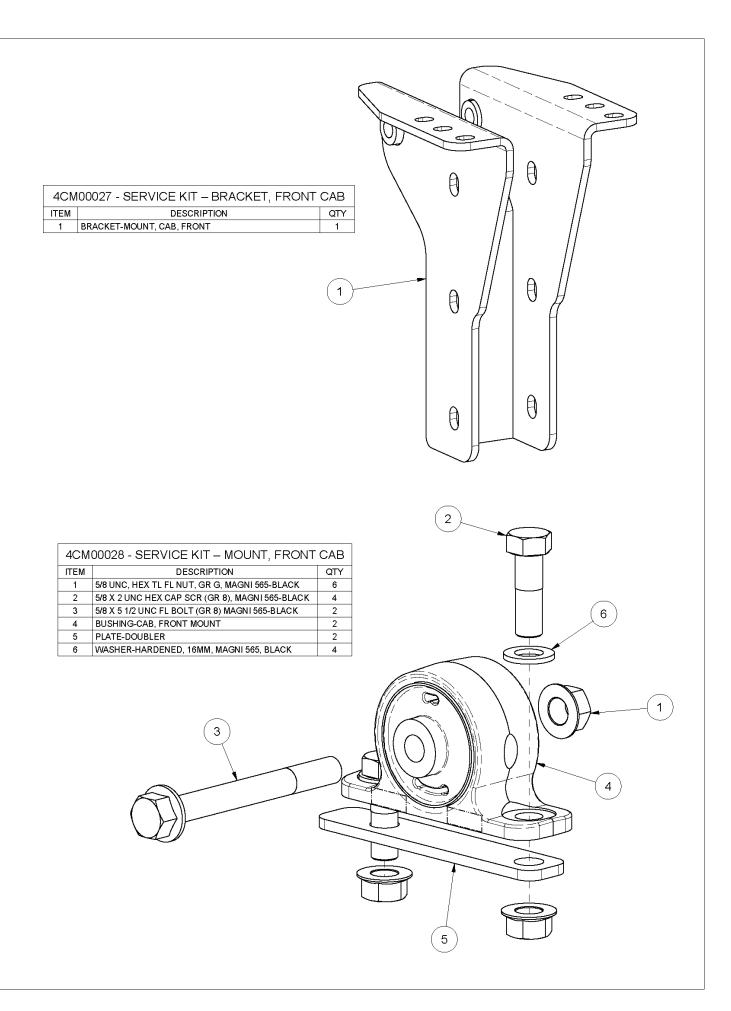

| SERVICE ITEMS FOR AUTOCAR CAB SUSPENSION  ITEM NUMBER  DESCRIPTION  4CM00020 SERVICE KIT - BRACKET, REAR FRAME, LH  4CM00021 SERVICE KIT - BRACKET, REAR FRAME, RH  4CM00022 SERVICE KIT - AIR SPRING  4CM00023 SERVICE KIT - SHOCK ABSORBERS  4CM00024 SERVICE KIT - LATERAL CONTROL ROD  4CM00025 SERVICE KIT - BRACKET, FRONT FRAME, LH  4CM00026 SERVICE KIT - BRACKET, FRONT FRAME, RH  4CM00027 SERVICE KIT - BRACKET, FRONT CAB  4CM00028 SERVICE KIT - MOUNT, FRONT CAB  4CM00029 SERVICE KIT - VALVE AND LINKAGE  4CM00030 SERVICE KIT - BRACKETS, REAR CAB MOUNT, RH  4CM00031 SERVICE KIT - BRACKETS, REAR CAB MOUNT, LH |             | ` '                                        |
|-------------------------------------------------------------------------------------------------------------------------------------------------------------------------------------------------------------------------------------------------------------------------------------------------------------------------------------------------------------------------------------------------------------------------------------------------------------------------------------------------------------------------------------------------------------------------------------------------------------------------------------|-------------|--------------------------------------------|
| 4CM00020 SERVICE KIT - BRACKET, REAR FRAME, LH  4CM00021 SERVICE KIT - BRACKET, REAR FRAME, RH  4CM00022 SERVICE KIT - AIR SPRING  4CM00023 SERVICE KIT - SHOCK ABSORBERS  4CM00024 SERVICE KIT - LATERAL CONTROL ROD  4CM00025 SERVICE KIT - BRACKET, FRONT FRAME, LH  4CM00026 SERVICE KIT - BRACKET, FRONT FRAME, RH  4CM00027 SERVICE KIT - BRACKET, FRONT CAB  4CM00028 SERVICE KIT - MOUNT, FRONT CAB  4CM00029 SERVICE KIT - VALVE AND LINKAGE  4CM00030 SERVICE KIT - BRACKETS, REAR CAB MOUNT, RH  4CM00031 SERVICE KIT - BRACKETS, REAR CAB MOUNT, LH                                                                     | SERVICE     | ITEMS FOR AUTOCAR CAB SUSPENSION           |
| 4CM00021 SERVICE KIT - BRACKET, REAR FRAME, RH 4CM00022 SERVICE KIT - AIR SPRING 4CM00023 SERVICE KIT - SHOCK ABSORBERS 4CM00024 SERVICE KIT - LATERAL CONTROL ROD 4CM00025 SERVICE KIT - BRACKET, FRONT FRAME, LH 4CM00026 SERVICE KIT - BRACKET, FRONT FRAME, RH 4CM00027 SERVICE KIT - BRACKET, FRONT CAB 4CM00028 SERVICE KIT - MOUNT, FRONT CAB 4CM00029 SERVICE KIT - VALVE AND LINKAGE 4CM00030 SERVICE KIT - BRACKETS, REAR CAB MOUNT, RH 4CM00031 SERVICE KIT - BRACKETS, REAR CAB MOUNT, LH                                                                                                                               | ITEM NUMBER | DESCRIPTION                                |
| 4CM00022 SERVICE KIT - AIR SPRING 4CM00023 SERVICE KIT - SHOCK ABSORBERS 4CM00024 SERVICE KIT - LATERAL CONTROL ROD 4CM00025 SERVICE KIT - BRACKET, FRONT FRAME, LH 4CM00026 SERVICE KIT - BRACKET, FRONT FRAME, RH 4CM00027 SERVICE KIT - BRACKET, FRONT CAB 4CM00028 SERVICE KIT - MOUNT, FRONT CAB 4CM00029 SERVICE KIT - VALVE AND LINKAGE 4CM00030 SERVICE KIT - BRACKETS, REAR CAB MOUNT, RH 4CM00031 SERVICE KIT - BRACKETS, REAR CAB MOUNT, LH                                                                                                                                                                              | 4CM00020    | SERVICE KIT - BRACKET, REAR FRAME, LH      |
| 4CM00023 SERVICE KIT - SHOCK ABSORBERS  4CM00024 SERVICE KIT - LATERAL CONTROL ROD  4CM00025 SERVICE KIT - BRACKET, FRONT FRAME, LH  4CM00026 SERVICE KIT - BRACKET, FRONT FRAME, RH  4CM00027 SERVICE KIT - BRACKET, FRONT CAB  4CM00028 SERVICE KIT - MOUNT, FRONT CAB  4CM00029 SERVICE KIT - VALVE AND LINKAGE  4CM00030 SERVICE KIT - BRACKETS, REAR CAB MOUNT, RH  4CM00031 SERVICE KIT - BRACKETS, REAR CAB MOUNT, LH                                                                                                                                                                                                        | 4CM00021    | SERVICE KIT - BRACKET, REAR FRAME, RH      |
| 4CM00024 SERVICE KIT - LATERAL CONTROL ROD  4CM00025 SERVICE KIT - BRACKET, FRONT FRAME, LH  4CM00026 SERVICE KIT - BRACKET, FRONT FRAME, RH  4CM00027 SERVICE KIT - BRACKET, FRONT CAB  4CM00028 SERVICE KIT - MOUNT, FRONT CAB  4CM00029 SERVICE KIT - VALVE AND LINKAGE  4CM00030 SERVICE KIT - BRACKETS, REAR CAB MOUNT, RH  4CM00031 SERVICE KIT - BRACKETS, REAR CAB MOUNT, LH                                                                                                                                                                                                                                                | 4CM00022    | SERVICE KIT - AIR SPRING                   |
| 4CM00025 SERVICE KIT - BRACKET, FRONT FRAME, LH 4CM00026 SERVICE KIT - BRACKET, FRONT FRAME, RH 4CM00027 SERVICE KIT - BRACKET, FRONT CAB 4CM00028 SERVICE KIT - MOUNT, FRONT CAB 4CM00029 SERVICE KIT - VALVE AND LINKAGE 4CM00030 SERVICE KIT - BRACKETS, REAR CAB MOUNT, RH 4CM00031 SERVICE KIT - BRACKETS, REAR CAB MOUNT, LH                                                                                                                                                                                                                                                                                                  | 4CM00023    | SERVICE KIT - SHOCK ABSORBERS              |
| 4CM00026 SERVICE KIT - BRACKET, FRONT FRAME, RH 4CM00027 SERVICE KIT - BRACKET, FRONT CAB 4CM00028 SERVICE KIT - MOUNT, FRONT CAB 4CM00029 SERVICE KIT - VALVE AND LINKAGE 4CM00030 SERVICE KIT - BRACKETS, REAR CAB MOUNT, RH 4CM00031 SERVICE KIT - BRACKETS, REAR CAB MOUNT, LH                                                                                                                                                                                                                                                                                                                                                  | 4CM00024    | SERVICE KIT - LATERAL CONTROL ROD          |
| 4CM00027 SERVICE KIT - BRACKET, FRONT CAB 4CM00028 SERVICE KIT - MOUNT, FRONT CAB 4CM00029 SERVICE KIT - VALVE AND LINKAGE 4CM00030 SERVICE KIT - BRACKETS, REAR CAB MOUNT, RH 4CM00031 SERVICE KIT - BRACKETS, REAR CAB MOUNT, LH                                                                                                                                                                                                                                                                                                                                                                                                  | 4CM00025    | SERVICE KIT - BRACKET, FRONT FRAME, LH     |
| 4CM00028 SERVICE KIT - MOUNT, FRONT CAB 4CM00029 SERVICE KIT - VALVE AND LINKAGE 4CM00030 SERVICE KIT - BRACKETS, REAR CAB MOUNT, RH 4CM00031 SERVICE KIT - BRACKETS, REAR CAB MOUNT, LH                                                                                                                                                                                                                                                                                                                                                                                                                                            | 4CM00026    | SERVICE KIT - BRACKET, FRONT FRAME, RH     |
| 4CM00029 SERVICE KIT - VALVE AND LINKAGE 4CM00030 SERVICE KIT - BRACKETS, REAR CAB MOUNT, RH 4CM00031 SERVICE KIT - BRACKETS, REAR CAB MOUNT, LH                                                                                                                                                                                                                                                                                                                                                                                                                                                                                    | 4CM00027    | SERVICE KIT - BRACKET, FRONT CAB           |
| 4CM00030 SERVICE KIT - BRACKETS, REAR CAB MOUNT, RH 4CM00031 SERVICE KIT - BRACKETS, REAR CAB MOUNT, LH                                                                                                                                                                                                                                                                                                                                                                                                                                                                                                                             | 4CM00028    | SERVICE KIT - MOUNT, FRONT CAB             |
| 4CM00031 SERVICE KIT - BRACKETS, REAR CAB MOUNT, LH                                                                                                                                                                                                                                                                                                                                                                                                                                                                                                                                                                                 | 4CM00029    | SERVICE KIT - VALVE AND LINKAGE            |
|                                                                                                                                                                                                                                                                                                                                                                                                                                                                                                                                                                                                                                     | 4CM00030    | ,                                          |
| 4CM00032 SERVICE KIT - PIVOT BALL                                                                                                                                                                                                                                                                                                                                                                                                                                                                                                                                                                                                   | 4CM00031    | SERVICE KIT - BRACKETS, REAR CAB MOUNT, LH |
| TOMOGOGE SERVICE RIT TIVOT BALL                                                                                                                                                                                                                                                                                                                                                                                                                                                                                                                                                                                                     | 4CM00032    | SERVICE KIT - PIVOT BALL                   |
| 4CM00033 SERVICE KIT - BRACKETS, REAR CAB MOUNT                                                                                                                                                                                                                                                                                                                                                                                                                                                                                                                                                                                     | 4CM00033    | ·                                          |
| 4CM00232 SERVICE KIT - BRACKET, FRONT FRAME, LH                                                                                                                                                                                                                                                                                                                                                                                                                                                                                                                                                                                     | 4CM00232    | SERVICE KIT - BRACKET, FRONT FRAME, LH     |
| 4CM00233 SERVICE KIT - BRACKET, FRONT FRAME, RH                                                                                                                                                                                                                                                                                                                                                                                                                                                                                                                                                                                     | 4CM00233    | SERVICE KIT - BRACKET, FRONT FRAME, RH     |